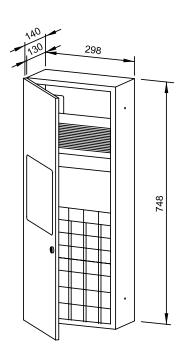

## **COMBINATION PAPER/WASTE WP612**

298 x 748 x 140 mm 250 paper towels, 7 l waste bin

- Combination consisting of a paper towel dispenser and a waste bin in robust, germ-reducing and easy-care stainless steel (AISI 304).
- All-stainless steel housing; all corners fully welded, visible surfaces satin finished and brushed.
  Further available surfaces: see below.
- Can be installed flush with wall or tiles.
- Paper towel dispenser with deep-drawn paper removal opening for easy paper removal.
- Designed for approx. 250 standard paper towels in zigzag fold. Paper size (folded): 240-250 mm x 100-115 mm.
- Waste bin equipped with removable mesh basket. Capacity approx. 7 l.
- Accessible through lockable, continuous, double-skin door.
- Keyed alike cylinder lock in corrosion-resistant zinc diecasting.
- Wear parts and front panels can be replaced as modules.
- Installation dimensions: 300 x 750 x 140 mm
- Mounting: With four screws in wall opening through fixing holes in the side walls.
- Delivery includes fixing material and one pack of paper towels.
- Weight, including single package: 11.7 kg

Dimensions: 298 x 748 x 140 mm

Article No. WP612

| Available surfaces                | ID No.          |
|-----------------------------------|-----------------|
| satin finished (standard)         | 769 040         |
| highly polished                   | 732 040         |
| (coloured) plastic powder-coating | <i>7</i> 69 060 |