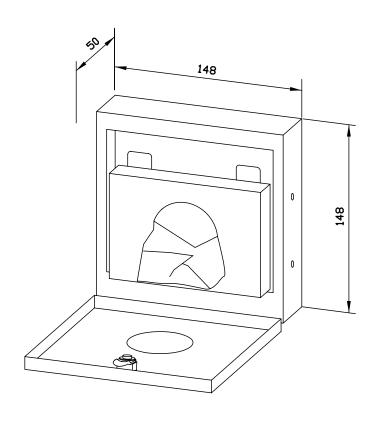

## **SANITARY BAG DISPENSER WP256**

148 x 148 x 50 mm 1 sanitary bag box

- Sanitary bag dispenser in robust, germ-reducing and easy-care stainless steel (AISI 304.
- All-stainless steel housing; all corners fully welded, visible surfaces satin finished and brushed.
  Further available surfaces: see below.
- Designed for one standard sanitary bag box with dimensions of approx. 118 x 87 x 20 mm.
- Accessible for refilling through lockable front flap.
- Keyed alike cylinder lock in corrosion-resistant zinc die-casting.
- Wear parts can be replaced as modules.
- Installation dimensions: 150 x 150 x 40 mm.
- Mounting: With four screws in wall opening through fixing holes in the side walls.
- Delivery includes fixing material and first fill.
- Weight, including single package: 0.8 kg

Dimensions: 148 x 148 x 50 mm

Article No. WP256

| Available surfaces                | ID No.  |
|-----------------------------------|---------|
| satin finished (standard)         | 727 510 |
| highly polished                   | 731 510 |
| (coloured) plastic powder-coating | 728 510 |