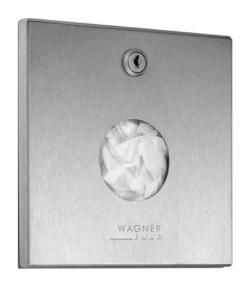

## **SANITARY BAG DISPENSER WP256**

148 x 148 x 50 mm 1 sanitary bag box

- Sanitary bag dispenser in robust, germ-reducing and easy-care stainless steel (AISI 304.
- All-stainless steel housing; all corners fully welded, visible surfaces satin finished and brushed.
  Further available surfaces: see below.
- Designed for one standard sanitary bag box with dimensions of approx. 118 x 87 x 20 mm.
- Accessible for refilling through lockable front flap.
- Keyed alike cylinder lock in corrosion-resistant zinc die-casting.
- Wear parts can be replaced as modules.
- Installation dimensions: 150 x 150 x 40 mm.
- Mounting: With four screws in wall opening through fixing holes in the side walls.
- Delivery includes fixing material and first fill.
- Weight, including single package: 0.8 kg

## Suggested text for specifications:

Sanitary bag dispenser in stainless steel (AISI 304) for flush mounting. All-stainless steel housing; all corners fully welded, visible surfaces satin finished and brushed. Designed for one standard sanitary bag box. Accessible for refilling through lockable front flap. Keyed alike cylinder lock in corrosion-resistant zinc die-casting. Delivery includes fixing material and first fill.