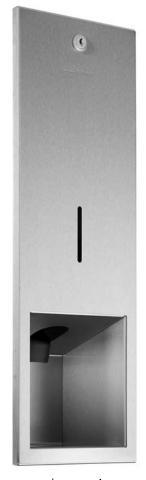

## **DISINFECTANT DISPENSER WP208-7**

## 148 x 448 x 120 mm 950 ml tank

- Disinfectant dispenser in robust, germ-reducing and easycare stainless steel (AISI 316L).
- All-stainless steel housing; all corners fully welded, visible surfaces satin finished and brushed.
  Further available surfaces: see below.
- One-hand operated and non-drip disinfectant pump with 950 ml tank.
- Tank with large, lockable refill opening.
- Designed for standard disinfectants.
- Inspection slot to indicate fill level.
- Accessible for refilling through lockable, removable front panel with fall protection.
- Keyed alike cylinder lock in corrosion-resistant zinc diecasting.
- Wear parts and front panel can be replaced as modules.
- Installation dimensions: 150 x 450 x 110 mm
- Mounting: With four screws in wall opening through fixing holes in the side walls.
- Delivery includes fixing material and first fill with soap.
- Weight, including single package: 3.0 kg