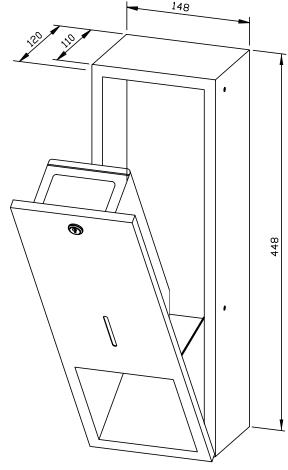

## 148 x 448 x 120 mm 950 ml tank

- Disinfectant dispenser in robust, germ-reducing and easycare stainless steel (AISI 316L).
- All-stainless steel housing; all corners fully welded, visible surfaces satin finished and brushed.
  Further available surfaces: see below.
- One-hand operated and non-drip disinfectant pump with 950 ml tank.
- Tank with large, lockable refill opening.
- Designed for standard disinfectants.
- Inspection slot to indicate fill level.
- Accessible for refilling through lockable, removable front panel with fall protection.
- Keyed alike cylinder lock in corrosion-resistant zinc diecasting.
- Wear parts and front panel can be replaced as modules.
- Installation dimensions: 150 x 450 x 110 mm
- Mounting: With four screws in wall opening through fixing holes in the side walls.
- Delivery includes fixing material and first fill with soap.
- Weight, including single package: 3.0 kg

Dimensions: 148 x 448 x 120 mm

Article No. WP208-7

| Available surfaces                | ID No.          |
|-----------------------------------|-----------------|
| satin finished (standard)         | 727 586         |
| highly polished                   | <i>7</i> 31 586 |
| (coloured) plastic powder-coating | 728 586         |