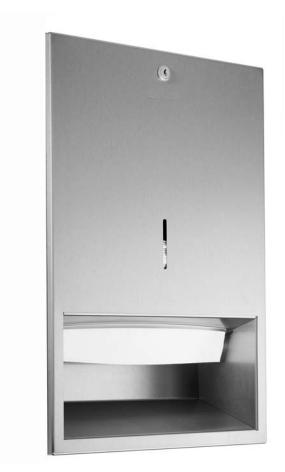

## **PAPER TOWEL DISPENSER WP112**

298 x 448 x 120 mm approx. 500 paper towels

- Paper towel dispenser in robust, germ-reducing and easy-care stainless steel (AISI 304).
- All-stainless steel housing; all corners fully welded, visible surfaces satin finished and brushed.
  Further available surfaces: see below.
- With deep-drawn paper removal opening for easy paper removal.
- Designed for approx. 500 standard paper towels in zigzag fold.
   Paper size (folded): 240-250 mm x 100-115 mm.
- Inspection slot to indicate fill level.
- Accessible for refilling through lockable front flap with fall protection.
- Keyed alike cylinder lock in corrosion-resistant zinc die-casting.
- Wear parts can be replaced as modules.
- Installation dimensions: 300 x 450 x 110 mm
- Mounting: With four screws in wall opening through fixing holes in the side walls.
- Delivery includes fixing material and one pack of paper towels.
- Weight, including single package: 4.8 kg

## Suggested text for specifications:

Paper towel dispenser in stainless steel (AISI 304) for flush mounting. All-stainless steel housing; all corners fully welded, visible surfaces satin finished and brushed. With deep-drawn paper removal opening, filling quantity approx. 500 paper towels. Inspection slot to indicate fill level. Accessible for refilling through lockable front flap with fall protection. Keyed alike cylinder lock in corrosion-resistant zinc die-casting. Delivery includes fixing material and one pack of paper towels.