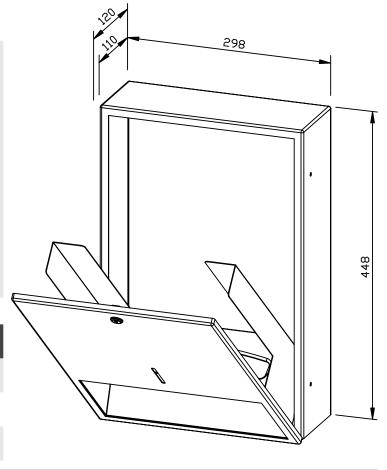

## **PAPER TOWEL DISPENSER WP112**

298 x 448 x 120 mm approx. 500 paper towels

- Paper towel dispenser in robust, germ-reducing and easy-care stainless steel (AISI 304).
- All-stainless steel housing; all corners fully welded, visible surfaces satin finished and brushed.
  Further available surfaces: see below.
- With deep-drawn paper removal opening for easy paper removal.
- Designed for approx. 500 standard paper towels in zigzag fold.
   Paper size (folded): 240-250 mm x 100-115 mm.
- Inspection slot to indicate fill level.
- Accessible for refilling through lockable front flap with fall protection.
- Keyed alike cylinder lock in corrosion-resistant zinc die-casting.
- Wear parts can be replaced as modules.
- Installation dimensions: 300 x 450 x 110 mm
- Mounting: With four screws in wall opening through fixing holes in the side walls.
- Delivery includes fixing material and one pack of paper towels.
- Weight, including single package: 4.8 kg

Dimensions: 298 x 448 x 120 mm

Article No. WP112

| Available surfaces                | ID No.  |
|-----------------------------------|---------|
| satin finished (standard)         | 727 579 |
| highly polished                   | 731 579 |
| (coloured) plastic powder-coating | 728 118 |