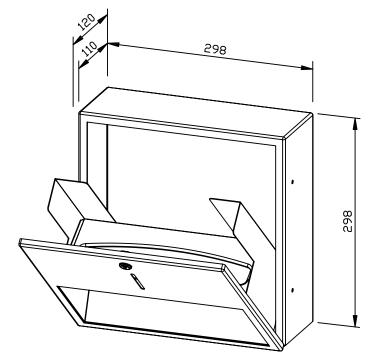

## PAPER TOWEL DISPENSER WP114

298 x 298 x 110 mm approx. 250 paper towels

- Paper towel dispenser in robust, germ-reducing and easy-care stainless steel (AISI 304).
- All-stainless steel housing; all corners fully welded, visible surfaces satin finished and brushed.
  Further available surfaces: see below.
- With deep-drawn paper removal opening for easy paper removal.
- Designed for approx. 250 standard paper towels in zigzag fold.
  Paper size (folded): 240-250 mm x 100-115 mm.
- Inspection slot to indicate fill level.
- Accessible for refilling through lockable front flap with fall protection.
- Keyed alike cylinder lock in corrosion-resistant zinc die-casting.
- Wear parts can be replaced as modules.
- Installation dimensions: 300 x 300 x 110 mm
- Mounting: With four screws in wall opening through fixing holes in the side walls.
- Delivery includes fixing material and one pack of paper towels.
- Weight, including single package: 3.7 kg

Dimensions: 298 x 298 x 120 mm

Article No. WP114

| Available surfaces                | ID No.  |
|-----------------------------------|---------|
| satin finished (standard)         | 727 570 |
| highly polished                   | 731 570 |
| (coloured) plastic powder-coating | 728 119 |