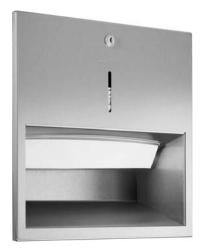

## PAPER TOWEL DISPENSER WP114

298 x 298 x 110 mm approx. 250 paper towels

- Paper towel dispenser in robust, germ-reducing and easy-care stainless steel (AISI 304).
- All-stainless steel housing; all corners fully welded, visible surfaces satin finished and brushed.
  Further available surfaces: see below.
- With deep-drawn paper removal opening for easy paper removal.
- Designed for approx. 250 standard paper towels in zigzag fold.
  Paper size (folded): 240-250 mm x 100-115 mm.
- Inspection slot to indicate fill level.
- Accessible for refilling through lockable front flap with fall protection.
- Keyed alike cylinder lock in corrosion-resistant zinc die-casting.
- Wear parts can be replaced as modules.
- Installation dimensions: 300 x 300 x 110 mm
- Mounting: With four screws in wall opening through fixing holes in the side walls.
- Delivery includes fixing material and one pack of paper towels.
- Weight, including single package: 3.7 kg

## Suggested text for specifications:

Paper towel dispenser in stainless steel (AISI 304) for flush mounting. All-stainless steel housing; all corners fully welded, visible surfaces satin finished and brushed. With deep-drawn paper removal opening, filling quantity approx. 250 paper towels. Inspection slot to indicate fill level. Accessible for refilling through lockable front flap with fall protection. Keyed alike cylinder lock in corrosion-resistant zinc die-casting. Delivery includes fixing material and one pack of paper towels.