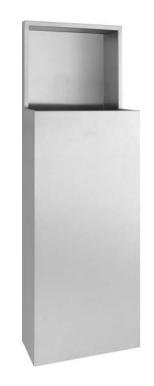

## **WASTE BIN WP147**

298 x 898 x 220 mm Capacity approx. 32 l

- Waste bin in robust, germ-reducing and easy-care stainless steel (AISI 304).
- All-stainless steel housing; all corners fully welded, visible surfaces satin finished and brushed.
  Further available surfaces: see below.
- Equipped with removable mesh basket. Capacity approx. 32 l. Accessible through front flap with fall protection.
- Installation dimensions: 300 x 900 x 110 mm
- Mounting: With four screws in wall opening through fixing holes in the side walls.
- Delivery includes fixing material.
- Weight, including single package: 11.5 kg

## Suggested text for specifications:

Waste bin in stainless steel (AISI 304) for flush mounting. All-stainless steel housing; all corners fully welded, visible surfaces satin finished and brushed. Equipped with removable mesh basket. Capacity approx. 32 l. Accessible through front flap with fall protection. Delivery includes fixing material.

Dimensions: 298 x 898 x 220 mm

Article No. WP147

| mm |         |       | , |
|----|---------|-------|---|
|    |         |       |   |
|    | ID No.  | \ \ \ | , |
|    | 727 147 |       |   |
|    | 731 147 | V     |   |
| na | 728 147 |       |   |