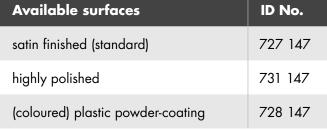

Dimensions: 298 x 898 x 220 mm

Article No. WP147

| mm |         |       | , |
|----|---------|-------|---|
|    |         |       |   |
|    | ID No.  | \ \ \ | , |
|    | 727 147 |       |   |
|    | 731 147 | V     |   |
| na | 728 147 |       |   |