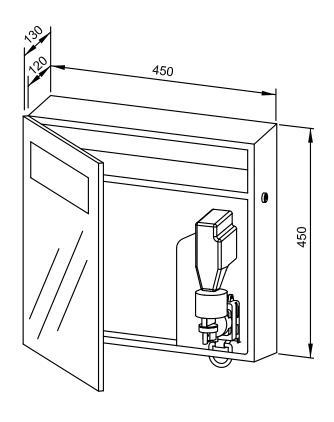

## 450 x 450 x 130 mm 400 ml foam soap, 500 paper towels

- Mirror cupboard with integrated foam soap dispenser and paper towel dispenser in robust, germ-reducing and easy-care stainless steel (AISI 304).
- All-stainless steel housing; all corners fully welded, visible surfaces satin finished and brushed.
- Crystal mirror with all round 2 mm chamfer and frosted window for optional lighting set.
- Foam soap dispenser with one-hand operated and non-drip foam soap pump.
- Designed for standard 400 ml foam soap concentrate.
- Paper towel dispenser with deep-drawn paper removal opening for easy paper removal.
- Designed for approx. 500 standard paper towels in zigzag fold.
  Paper size (folded): 240-250 mm x 100-115 mm.
- Accessible for refilling through lockable door.
- Keyed alike cylinder lock in corrosion-resistant zinc die-casting.
- Wear parts can be replaced as modules.
- Mounting: With four screws through key holes and one optional antitheft hole in the back wall.
- Delivery includes fixing material, first fill with foam soap concentrate and one pack of paper towels.
- Weight, including single package: 11.0 kg

Dimensions: 450 x 450 x 130 mm

Article No. WP600-5

| Options      | ID No.  |
|--------------|---------|
| Lighting set | 727 853 |

| Available surface | ID No.  |
|-------------------|---------|
| satin finished    | 727 852 |