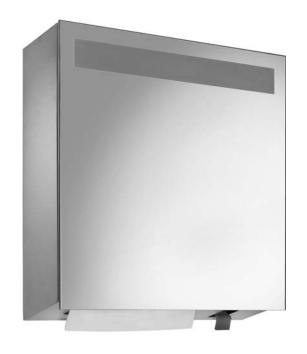

## MIRROR CUPBOARD FOAM SOAP/PAPER WP600-5

## 450 x 450 x 130 mm 400 ml foam soap, 500 paper towels

- Mirror cupboard with integrated foam soap dispenser and paper towel dispenser in robust, germ-reducing and easy-care stainless steel (AISI 304).
- All-stainless steel housing; all corners fully welded, visible surfaces satin finished and brushed.
- Crystal mirror with all round 2 mm chamfer and frosted window for optional lighting set.
- Foam soap dispenser with one-hand operated and non-drip foam soap pump.
- Designed for standard 400 ml foam soap concentrate.
- Paper towel dispenser with deep-drawn paper removal opening for easy paper removal.
- Designed for approx. 500 standard paper towels in zigzag fold.
  Paper size (folded): 240-250 mm x 100-115 mm.
- Accessible for refilling through lockable door.
- Keyed alike cylinder lock in corrosion-resistant zinc die-casting.
- Wear parts can be replaced as modules.
- Mounting: With four screws through key holes and one optional antitheft hole in the back wall.
- Delivery includes fixing material, first fill with foam soap concentrate and one pack of paper towels.
- Weight, including single package: 11.0 kg