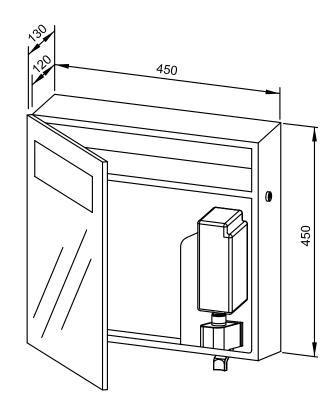

## MIRROR CUPBOARD SOAP/PAPER WP600

## 450 x 450 x 130 mm 950 ml soap, 500 paper towels

- Mirror cupboard with integrated liquid soap dispenser and paper towel dispenser in robust, germ-reducing and easy-care stainless steel (AISI 304).
- All-stainless steel housing; all corners fully welded, visible surfaces satin finished and brushed.
- Crystal mirror with all round 2 mm chamfer and frosted window for optional lighting set.
- Liquid soap dispenser with one-hand operated and non-drip soap pump.
- Designed for standard 950 ml disposable bottles of liquid soap or hand lotion.
- Also refillable with large container using the plug-in tank as an option.
- Paper towel dispenser with deep-drawn paper removal opening for easy paper removal.
- Designed for approx. 500 standard paper towels in zigzag fold.
  Paper size (folded): 240-250 mm x 100-115 mm.
- Accessible for refilling through lockable door.
- Keyed alike cylinder lock in corrosion-resistant zinc die-casting.
- Wear parts can be replaced as modules.
- Mounting: With four screws through key holes and one optional antitheft hole in the back wall.
- Delivery includes fixing material, first fill with soap and one pack of paper towels.
- Weight, including single package: 11.5 kg

Dimensions: 450 x 450 x 130 mm

Article No. WP600

| Options      | ID No.  |
|--------------|---------|
| Lighting set | 727 853 |

| Available surface | ID No.  |
|-------------------|---------|
| satin finished    | 727 850 |