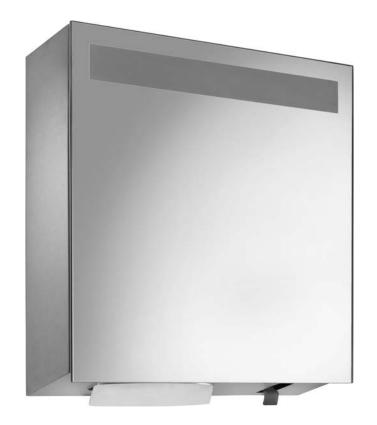

## MIRROR CUPBOARD FORAM SOAP/PAPER WP650-5

## 600 x 600 x 130 mm 400 ml foam soap, 750 paper towels

- Mirror cupboard with integrated foam soap dispenser and paper towel dispenser in robust, germ-reducing and easycare stainless steel (AISI 304).
- All-stainless steel housing; all corners fully welded, visible surfaces satin finished and brushed.
- Crystal mirror with all round 2 mm chamfer and frosted window for optional lighting set.
- Foam soap dispenser with one-hand operated and non-drip foam soap pump.
- Designed for standard 400 ml foam soap concentrate.
- Paper towel dispenser with deep-drawn paper removal opening for easy paper removal.
- Designed for approx. 750 standard paper towels in zigzag fold.
  Paper size (folded): 240-250 mm x 100-115 mm.
- Accessible for refilling through lockable door.
- Keyed alike cylinder lock in corrosion-resistant zinc diecasting.
- Wear parts can be replaced as modules.
- Mounting: With four screws through key holes and one optional anti-theft hole in the back wall.
- Delivery includes fixing material, first fill with foam soap concentrate and one pack of paper towels.
- Weight, including single package: 18.9 kg