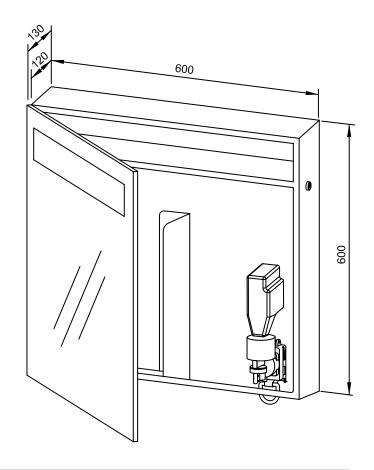

## 600 x 600 x 130 mm 400 ml foam soap, 750 paper towels

- Mirror cupboard with integrated foam soap dispenser and paper towel dispenser in robust, germ-reducing and easycare stainless steel (AISI 304).
- All-stainless steel housing; all corners fully welded, visible surfaces satin finished and brushed.
- Crystal mirror with all round 2 mm chamfer and frosted window for optional lighting set.
- Foam soap dispenser with one-hand operated and non-drip foam soap pump.
- Designed for standard 400 ml foam soap concentrate.
- Paper towel dispenser with deep-drawn paper removal opening for easy paper removal.
- Designed for approx. 750 standard paper towels in zigzag fold.
  Paper size (folded): 240-250 mm x 100-115 mm.
- Accessible for refilling through lockable door.
- Keyed alike cylinder lock in corrosion-resistant zinc diecasting.
- Wear parts can be replaced as modules.
- Mounting: With four screws through key holes and one optional anti-theft hole in the back wall.
- Delivery includes fixing material, first fill with foam soap concentrate and one pack of paper towels.
- Weight, including single package: 18.9 kg

Dimensions: 600 x 600 x 130 mm

Article No. WP650-5

| Options      | ID No.  |
|--------------|---------|
| Lighting set | 727 893 |

| Available surface | ID No.  |
|-------------------|---------|
| satin finished    | 727 892 |