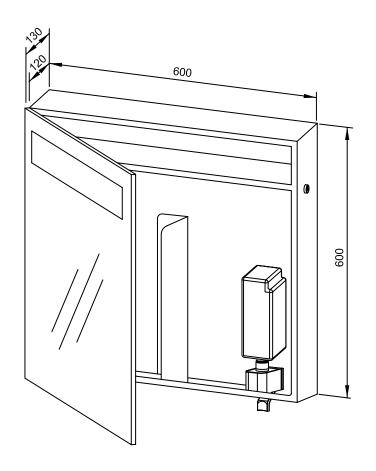

## 600 x 600 x 130 mm

950 ml soap, 750 paper towels

- Mirror cupboard with integrated liquid soap dispenser and paper towel dispenser in robust, germ-reducing and easycare stainless steel (AISI 304).
- All-stainless steel housing; all corners fully welded, visible surfaces satin finished and brushed.
- Crystal mirror with all round 2 mm chamfer and frosted window for optional lighting set.
- Liquid soap dispenser with one-hand operated and non-drip soap pump.
- Designed for standard 950 ml disposable bottles of liquid soap or hand lotion.
- Also refillable with large container using the plug-in tank as an option.
- Paper towel dispenser with deep-drawn paper removal opening for easy paper removal.
- Designed for approx. 750 standard paper towels in zigzag fold.
  Paper size (folded): 240-250 mm x 100-115 mm.
- Accessible for refilling through lockable door.
- Keyed alike cylinder lock in corrosion-resistant zinc diecasting.
- Wear parts can be replaced as modules.
- Mounting: With four screws through key holes and one optional anti-theft hole in the back wall.
- Delivery includes fixing material, first fill with soap and one pack of paper towels.
- Weight, including single package: 19.4 kg

Dimensions: 600 x 600 x 130 mm

Article No. WP650

| Options           | ID No.  |
|-------------------|---------|
| Lighting set      | 727 893 |
|                   |         |
| Available surface | ID No.  |