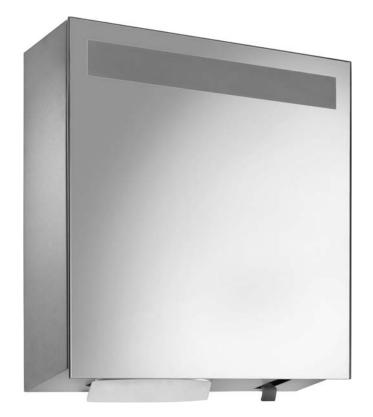

## **MIRROR CUPBOARD SOAP/PAPER WP650**

## 600 x 600 x 130 mm

950 ml soap, 750 paper towels

- Mirror cupboard with integrated liquid soap dispenser and paper towel dispenser in robust, germ-reducing and easycare stainless steel (AISI 304).
- All-stainless steel housing; all corners fully welded, visible surfaces satin finished and brushed.
- Crystal mirror with all round 2 mm chamfer and frosted window for optional lighting set.
- Liquid soap dispenser with one-hand operated and non-drip soap pump.
- Designed for standard 950 ml disposable bottles of liquid soap or hand lotion.
- Also refillable with large container using the plug-in tank as an option.
- Paper towel dispenser with deep-drawn paper removal opening for easy paper removal.
- Designed for approx. 750 standard paper towels in zigzag fold.
  Paper size (folded): 240-250 mm x 100-115 mm.
- Accessible for refilling through lockable door.
- Keyed alike cylinder lock in corrosion-resistant zinc diecasting.
- Wear parts can be replaced as modules.
- Mounting: With four screws through key holes and one optional anti-theft hole in the back wall.
- Delivery includes fixing material, first fill with soap and one pack of paper towels.
- Weight, including single package: 19.4 kg