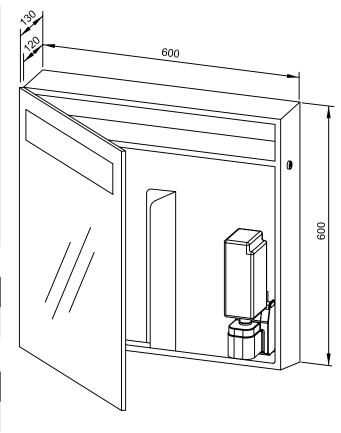

## MIRROR CUPBOARD SENSOR SOAP/PAPER WP650E

600 x 600 x 130 mm

## 950 ml sensor soap, 750 paper towels

- Mirror cupboard with integrated sensor liquid soap dispenser and paper towel dispenser in robust, germ-reducing and easy-care stainless steel (AISI 304).
- All-stainless steel housing; all corners fully welded, visible surfaces satin finished and brushed.
- Crystal mirror with all round 2 mm chamfer and frosted window for optional lighting set.
- Sensor liquid soap dispenser with EWAR® eModule touch-free operated soap pump.
- Designed for standard 950 ml disposable bottles of liquid soap or hand lotion.
- Also refillable with large container using the plug-in tank as an option.
- Paper towel dispenser with deep-drawn paper removal opening for easy paper removal.
- Designed for approx. 750 standard paper towels in zigzag fold.
  Paper size (folded): 240-250 mm x 100-115 mm.
- Accessible for refilling through lockable door.
- Keyed alike cylinder lock in corrosion-resistant zinc die-casting.
- eModule battery-powered with two 1.5 V Baby/LR14 batteries.
  Power supply available as an option.
- Wear parts can be replaced as modules.
- Mounting: With four screws through key holes and one optional anti-theft hole in the back wall.
- Delivery includes fixing material, batteries, first fill with soap and one pack of paper towels.
- Weight, including single package: 19.8 kg

## Suggested text for specifications:

Mirror cupboard with integrated sensor liquid soap dispenser and paper towel dispenser in stainless steel (AlSI 304) for surface mounting. All-stainless steel housing; all corners fully welded, visible surfaces satin finished and brushed. Crystal mirror with all round 2 mm chamfer and frosted window for optional lighting set. Sensor liquid soap dispenser with touch-free operated soap pump. Designed for standard 950 ml disposable bottles of liquid soap or hand lotion. Paper towel dispenser with deep-drawn paper removal opening, filling quantity approx. 750 paper towels. Accessible for refilling through lockable door. Keyed alike cylinder lock in corrosion-resistant zinc die-casting. Delivery includes fixing material, batteries, first fill with soap and one pack of paper towels.

Dimensions: 600 x 600 x 130 mm

Article No. WP650e

| Options                  | ID No.          |
|--------------------------|-----------------|
| Power supply for eModule | 923 060         |
| Lighting set             | 727 893         |
| Available surface        | ID No.          |
| satin finished           | <i>7</i> 27 891 |