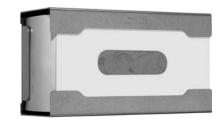

## **GLOVE DISPENSER WP123**

250 x 138 x 88 mm for 1 box disposable gloves

- Glove dispenser in robust, germ-reducing and easycare stainless steel (AISI 304).
- Half-open stainless steel housing; visible surfaces satin finished and brushed. Further available surfaces: see below.
- Designed for one box of standard disposable gloves with dimensions of
  Width x Height x Depth: min. 120 x 115 x 52 mm and max. 250 x 133 x 82 mm.
- Accessible for refilling through lateral opening.
- Mounting horicontally or vertically with two screws through key holes and one optional anti-theft hole in the back wall.
- Delivery includes fixing material.
- Weight, including single package: 1.1 kg
- Other dimensions available upon request.