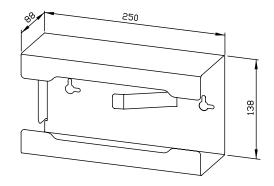

## **GLOVE DISPENSER WP123**

250 x 138 x 88 mm for 1 box disposable gloves

- Glove dispenser in robust, germ-reducing and easycare stainless steel (AISI 304).
- Half-open stainless steel housing; visible surfaces satin finished and brushed. Further available surfaces: see below.
- Designed for one box of standard disposable gloves with dimensions of
  Width x Height x Depth: min. 120 x 115 x 52 mm and max. 250 x 133 x 82 mm.
- Accessible for refilling through lateral opening.
- Mounting horicontally or vertically with two screws through key holes and one optional anti-theft hole in the back wall.
- Delivery includes fixing material.
- Weight, including single package: 1.1 kg
- Other dimensions available upon request.

Dimensions: 250 x 138 x 88 mm

Article No. WP123

| Available surfaces                | ID No.  |
|-----------------------------------|---------|
| satin finished (standard)         | 727 545 |
| highly polished                   | 731 545 |
| (coloured) plastic powder-coating | 728 545 |