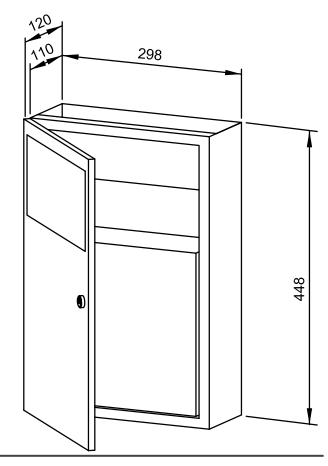

## 298 x 448 x 120 mm Capacity approx. 6 l

- Hygiene waste bin with storage container in robust, germ-reducing and easy-care stainless steel (AISI 304).
- All-stainless steel housing; all corners fully welded, visible surfaces satin finished and brushed.
  Further available surfaces: see below.
- Equipped with removable hygiene bin. Capacity approx. 6 l. Accessible through lockable door with self-closing, flame-retardant disposal flap.
- Storage container integrated at the top for standard paper sanitary bags with dimensions: approx. 120 x 290 mm.
- Keyed alike cylinder lock in corrosion-resistant zinc die-casting.
- Wear parts can be replaced as modules.
- Mounting: With four screws through key holes and one optional anti-theft hole in the back wall.
- Delivery includes fixing material.
- Weight, including single package: 5.9 kg

Dimensions: 298 x 448 x 120 mm

Article No. WP137

| Available surfaces                | ID No.          |
|-----------------------------------|-----------------|
| satin finished (standard)         | 728 100         |
| highly polished                   | <i>7</i> 31 100 |
| (coloured) plastic powder-coating | 728 115         |