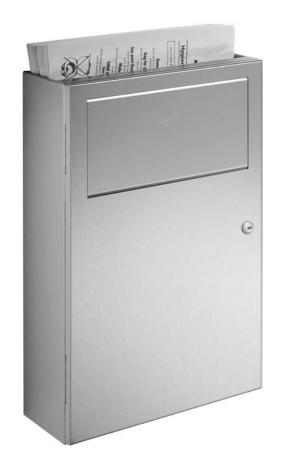

## **HYGIENE-WASTE BIN WITH STORAGE CONTAINER WP137**

## 298 x 448 x 120 mm Capacity approx. 6 l

- Hygiene waste bin with storage container in robust, germ-reducing and easy-care stainless steel (AISI 304).
- All-stainless steel housing; all corners fully welded, visible surfaces satin finished and brushed.
  Further available surfaces: see below.
- Equipped with removable hygiene bin. Capacity approx. 6 l. Accessible through lockable door with self-closing, flame-retardant disposal flap.
- Storage container integrated at the top for standard paper sanitary bags with dimensions: approx. 120 x 290 mm.
- Keyed alike cylinder lock in corrosion-resistant zinc die-casting.
- Wear parts can be replaced as modules.
- Mounting: With four screws through key holes and one optional anti-theft hole in the back wall.
- Delivery includes fixing material.
- Weight, including single package: 5.9 kg

## Suggested text for specifications:

Hygiene waste bin with integrated storage container at the top for standard paper sanitary bags in stainless steel (AISI 304) for surface mounting. All-stainless steel housing; all corners fully welded, visible surfaces satin finished and brushed. Equipped with removable hygiene bin. Capacity approx. 6 l. Accessible through lockable door with self-closing, flame-retardant disposal flap. Keyed alike cylinder lock in corrosion-resistant zinc die-casting. Delivery includes fixing material.