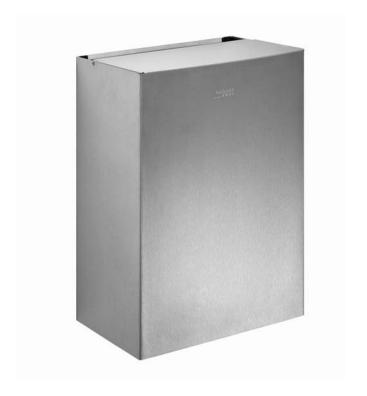

## HYGIENE WASTE BIN WITH PAPER SANITARY BAG DISPENSER WP140

282 x 392 x 203 mm Capacity approx. 12 l

- Hygiene waste bin with paper sanitary bag dispenser in robust, germ-reducing and easy-care stainless steel (AISI 304).
- All-stainless steel housing; visible surfaces satin finished and brushed.
  Further available surfaces: see below.
- Equipped with removable hygiene bin. Capacity approx. 12 l.
- On the backside integrated paper sanitary bag dispenser. Designed for ca. 100 standard paper sanitary bags.
- Accessible through hinged lid.
- Mounting: With four screws through key holes and one optional anti-theft hole in the back wall.
- Delivery includes fixing material.
- Weight, including single package: 6.4 kg

## Suggested text for specifications:

Hygiene waste bin with paper sanitary bag dispenser in stainless steel (AISI 304) for surface mounting. All-stainless steel housing; visible surfaces satin finished and brushed. Equipped with removable hygiene bin. Capacity approx. 12 l. On the backside integrated paper sanitary bag dispenser. Accessible through hinged lid. Delivery includes fixing material.