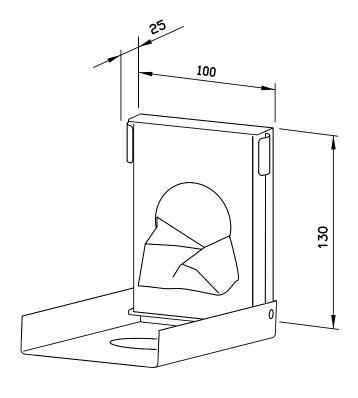

## **SANITARY BAG DISPENSER WP156**

100 x 130 x 25 mm 1 sanitary bag box

- Sanitary bag dispenser in robust, germ-reducing and easy-care stainless steel (AISI 304).
- All-stainless steel housing; visible surfaces satin finished and brushed.
  Further available surfaces: see below.
- Designed for one standard sanitary bag box with dimensions of approx. 118 x 87 x 20 mm.
- Accessible for refilling through front flap with springclip locking.
- Mounting: With two screws through key holes and one optional anti-theft hole in the back wall.
- Delivery includes fixing material and first fill.
- Weight, including single package: 0.6 kg

Dimensions: 100 x 130 x 25 mm

Article No. WP156

| Available surfaces                | ID No.                  |
|-----------------------------------|-------------------------|
| satin finished (standard)         | 727 500                 |
| highly polished                   | <i>7</i> 31 <i>5</i> 00 |
| (coloured) plastic powder-coating | 728 143                 |