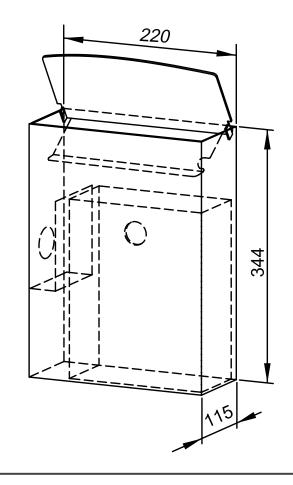

## HYGIENE WASTE BIN WITH SANITARY BAG DISPENSER AND INSERTION SLUICE WITH VANITY FLAP WP177-1

220 x 344 x 115 mm Capacity approx. 4 l

- Hygiene waste bin with sanitary bag dispenser and insertion sluice with vanity flap in robust, germ-reducing and easy-care stainless steel (AISI 304).
- All-stainless steel housing; visible surfaces satin finished and brushed.
  Further available surfaces: see below.
- Equipped with removable hygiene bin. Capacity approx. 4 l.
- Sanitary bag dispenser integrated on the side.
  Designed for one standard box of plastic sanitary bags with dimensions of approx. 118 x 87 x 20 mm.
- Accessible through hinged lid.
- Mounting: With four screws through key holes and one optional anti-theft hole in the back wall.
- Delivery includes fixing material and one box of plastic sanitary bags.
- Weight, including single package: 3.9 kg

Dimensions: 220 x 344 x 115 mm

Article No. WP177-1

| Available surfaces                | ID No.  |
|-----------------------------------|---------|
| satin finished (standard)         | 727 240 |
| highly polished                   | 732 240 |
| (coloured) plastic powder-coating | 729 240 |