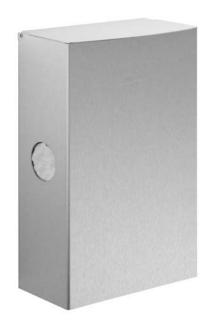

## HYGIENE WASTE BIN WITH SANITARY BAG DISPENSER AND INSERTION SLUICE WITH VANITY FLAP WP177-1

220 x 344 x 115 mm Capacity approx. 4 l

- Hygiene waste bin with sanitary bag dispenser and insertion sluice with vanity flap in robust, germ-reducing and easy-care stainless steel (AISI 304).
- All-stainless steel housing; visible surfaces satin finished and brushed.
  Further available surfaces: see below.
- Equipped with removable hygiene bin. Capacity approx. 4 l.
- Sanitary bag dispenser integrated on the side.
  Designed for one standard box of plastic sanitary bags with dimensions of approx. 118 x 87 x 20 mm.
- Accessible through hinged lid.
- Mounting: With four screws through key holes and one optional anti-theft hole in the back wall.
- Delivery includes fixing material and one box of plastic sanitary bags.
- Weight, including single package: 3.9 kg