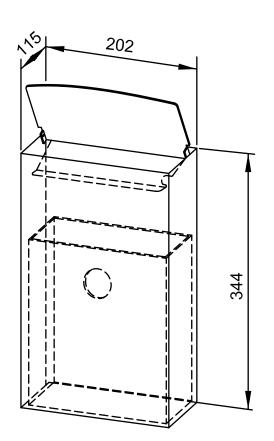

## HYGIENE-WASTE BIN WITH INSERTION SLUICE AND VANITY FLAP WP179-1

202 x 344 x 115 mm Capacity approx. 4 l

- Hygiene waste bin with insertion sluice and vanity flap in robust, germ-reducing and easy-care stainless steel (AISI 304).
- All-stainless steel housing; visible surfaces satin finished and brushed.
  Further available surfaces: see below.
- Equipped with removable hygiene bin. Capacity approx. 4 l.
- Accessible through hinged lid.
- Mounting: With four screws through key holes and one optional anti-theft hole in the back wall.
- Delivery includes fixing material.
- Weight, including single package: 3.6 kg

Dimensions: 202 x 344 x 115 mm

Article No. WP179-1

| Available surfaces                | ID No.  |
|-----------------------------------|---------|
| satin finished (standard)         | 727 250 |
| highly polished                   | 734 250 |
| (coloured) plastic powder-coating | 729 250 |