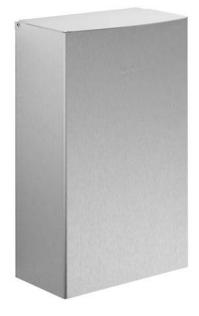

## HYGIENE-WASTE BIN WITH INSERTION SLUICE AND VANITY FLAP WP179-1

202 x 344 x 115 mm Capacity approx. 4 l

- Hygiene waste bin with insertion sluice and vanity flap in robust, germ-reducing and easy-care stainless steel (AISI 304).
- All-stainless steel housing; visible surfaces satin finished and brushed.
  Further available surfaces: see below.
- Equipped with removable hygiene bin. Capacity approx. 4 l.
- Accessible through hinged lid.
- Mounting: With four screws through key holes and one optional anti-theft hole in the back wall.
- Delivery includes fixing material.
- Weight, including single package: 3.6 kg