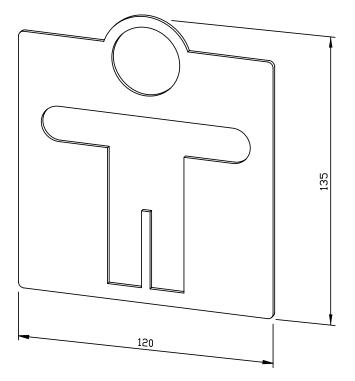

## "MAN" PICTOGRAM FOR SCREWING AC401

120 x 135 x 2 mm

- Pictogram with "Man" motif in 2 mm thick stainless steel (AISI 304), satin finished and brushed.
- Mounting with double-sided glue dots on three mounting screws.
- Delivery includes fixing material.
- Weight, including single package: 0.1 kg

## Suggested text for specifications:

Pictogram for screwing with ,Man' motif in 2 mm thick stainless steel (AISI 304), satin finished and brushed. Delivery includes fixing material.

Dimensions: 120 x 135 x 2 mm