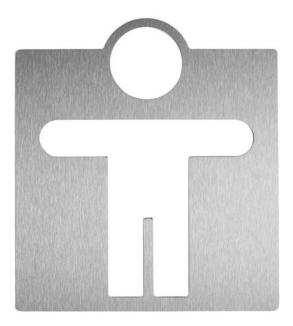

## "MAN" PICTOGRAM FOR SCREWING AC401

120 x 135 x 2 mm

- Pictogram with "Man" motif in 2 mm thick stainless steel (AISI 304), satin finished and brushed.
- Mounting with double-sided glue dots on three mounting screws.
- Delivery includes fixing material.
- Weight, including single package: 0.1 kg

## Suggested text for specifications:

Pictogram for screwing with ,Man' motif in 2 mm thick stainless steel (AISI 304), satin finished and brushed. Delivery includes fixing material.

Dimensions: 120 x 135 x 2 mm