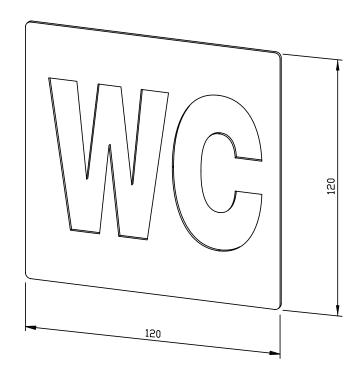

## "WC" PICTOGRAM FOR GLUING AC AC404

120 x 120 x 2 mm

- Pictogram with "WC" motif in 2 mm thick stainless steel (AISI 304), satin finished and brushed.
- Mounting with double-sided glue dots.
- Delivery includes fixing material.
- Weight, including single package: 0.1 kg

## Suggested text for specifications:

Pictogram for gluing with ,WC' motif in 2 mm thick stainless steel (AISI 304), satin finished and brushed. Delivery includes fixing material.

Dimensions: 120 x 120 x 2 mm