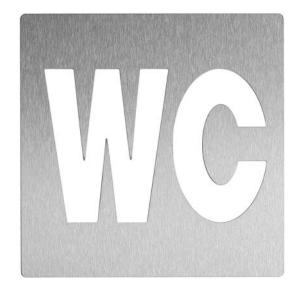

## "WC" PICTOGRAM FOR GLUING AC AC404

120 x 120 x 2 mm

- Pictogram with "WC" motif in 2 mm thick stainless steel (AISI 304), satin finished and brushed.
- Mounting with double-sided glue dots.
- Delivery includes fixing material.
- Weight, including single package: 0.1 kg

## Suggested text for specifications:

Pictogram for gluing with ,WC' motif in 2 mm thick stainless steel (AISI 304), satin finished and brushed. Delivery includes fixing material.

Dimensions: 120 x 120 x 2 mm