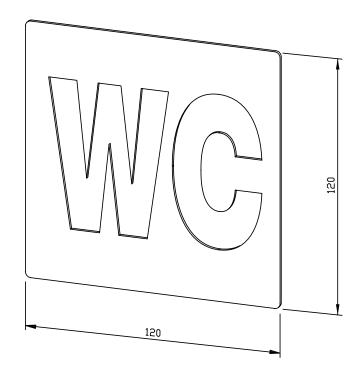

## "WC" PICTOGRAM FOR SCREWING AC405

120 x 120 x 2 mm

- Pictogram with "WC" motif in 2 mm thick stainless steel (AISI 304), satin finished and brushed.
- Mounting with double-sided glue dots on three mounting screws.
- Delivery includes fixing material.
- Weight, including single package: 0.1 kg

## Suggested text for specifications:

Pictogram for screwing with ,WC' motif in 2 mm thick stainless steel (AISI 304), satin finished and brushed. Delivery includes fixing material.

Dimensions: 120 x 120 x 2 mm