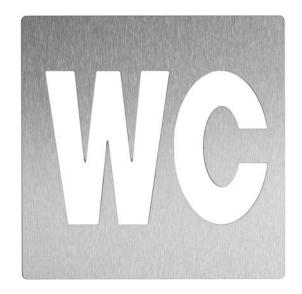

## "WC" PICTOGRAM FOR SCREWING AC405

120 x 120 x 2 mm

- Pictogram with "WC" motif in 2 mm thick stainless steel (AISI 304), satin finished and brushed.
- Mounting with double-sided glue dots on three mounting screws.
- Delivery includes fixing material.
- Weight, including single package: 0.1 kg

## Suggested text for specifications:

Pictogram for screwing with ,WC' motif in 2 mm thick stainless steel (AISI 304), satin finished and brushed. Delivery includes fixing material.

Dimensions: 120 x 120 x 2 mm