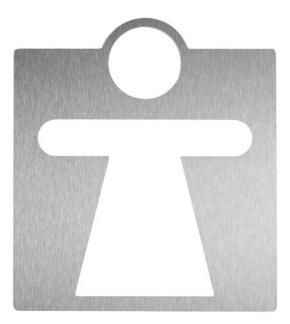

## "WOMAN" PICTOGRAM FOR SCREWING AC411

120 x 135 x 2 mm

- Pictogram with "Woman" motif in 2 mm thick stainless steel (AISI 304), satin finished and brushed.
- Mounting with double-sided glue dots on three mounting screws.
- Delivery includes fixing material.
- Weight, including single package: 0.1 kg

## Suggested text for specifications:

Pictogram for screwing with ,Woman' motif in 2 mm thick stainless steel (AISI 304), satin finished and brushed. Delivery includes fixing material.

Dimensions: 120 x 135 x 2 mm