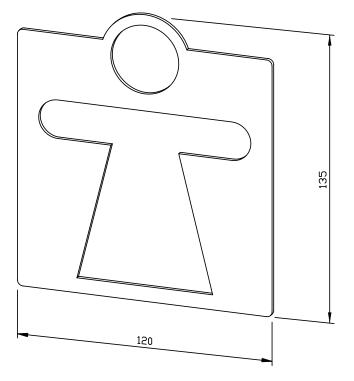

## "WOMAN" PICTOGRAM FOR SCREWING AC411

120 x 135 x 2 mm

- Pictogram with "Woman" motif in 2 mm thick stainless steel (AISI 304), satin finished and brushed.
- Mounting with double-sided glue dots on three mounting screws.
- Delivery includes fixing material.
- Weight, including single package: 0.1 kg

## Suggested text for specifications:

Pictogram for screwing with ,Woman' motif in 2 mm thick stainless steel (AISI 304), satin finished and brushed. Delivery includes fixing material.

Dimensions: 120 x 135 x 2 mm