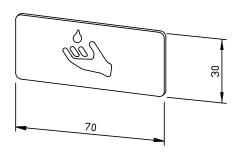

## "SOAP" PICTOGRAM FOR GLUING AC425

 $70 \times 30 \times 0.8 \text{ mm}$ 

- Pictogram with "Soap" motif in 0.8 mm thick stainless steel (AISI 304), satin finished and brushed.
- Mounting with double-sided glue dots.
- Delivery includes fixing material.
- Weight, including single package: 0.1 kg

## Suggested text for specifications:

Pictogram for gluing with ,Soap' motif in 0.8 mm thick stainless steel (AISI 304), satin finished and brushed. Delivery includes fixing material.

Dimensions:  $70 \times 30 \times 0.8 \text{ mm}$ 