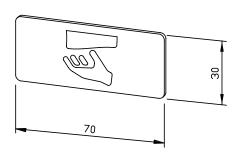

## "SOAP" PICTOGRAM FOR GLUING AC426

 $70 \times 30 \times 0.8 \text{ mm}$ 

- Pictogram with "Paper" motif in 0.8 mm thick stainless steel (AISI 304), satin finished and brushed.
- Mounting with double-sided glue dots.
- Delivery includes fixing material.
- Weight, including single package: 0.1 kg

## Suggested text for specifications:

Pictogram for gluing with ,Paper' motif in 0.8 mm thick stainless steel (AISI 304), satin finished and brushed. Delivery includes fixing material.

Dimensions:  $70 \times 30 \times 0.8 \text{ mm}$ 