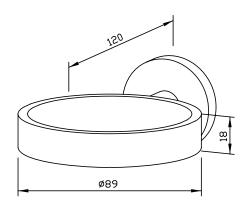

## 89 x 45 x 120 mm

- Soap shell in solid, germ-reducing and easy-care stainless steel (AISI 303), satin finished.
  Further available surfaces: see below.
- Concealed anti-theft two-point rosette wall mounting.

Holder diameterShell diameterHeight16 mm89 mm18 mm

- Mounting with two screws.
- Delivery includes fixing material.
- Weight, including single package: 0.6 kg

Dimensions: 89 x 45 x 120 mm

Article No. AC270

| Available surfaces        | ID No.  |
|---------------------------|---------|
| satin finished (standard) | 700 270 |
| highly polished           | 731 270 |