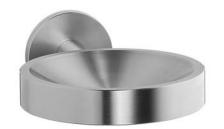

## **SOAP SHELL AC270**

## 89 x 45 x 120 mm

- Soap shell in solid, germ-reducing and easy-care stainless steel (AISI 303), satin finished.
  Further available surfaces: see below.
- Concealed anti-theft two-point rosette wall mounting.