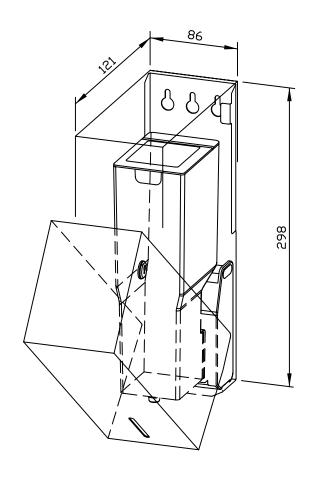

## 86 x 298 x 121 mm 950 ml tank

- Sensor disinfectant dispenser in robust, germ-reducing and easy-care stainless steel (AISI 316L).
- All-stainless steel housing; all corners fully welded, visible surfaces satin finished and brushed.
   Further available surfaces: see below.
- With EWAR® eModule touch-free operated disinfectant pump with 950 ml tank.
- Designed for standard disinfectants.
- Inspection slot to indicate fill level.
- Accessible for refilling through lockable, hinged housing.
- Keyed alike cylinder lock in corrosion-resistant zinc diecasting.
- eModule battery-powered with two 1.5 V Baby/LR14 batteries.
  Power supply available as an option.
- Wear parts can be replaced as modules.
- Mounting: With two screws through key holes and one optional anti-theft hole in the back wall.
- Delivery includes fixing material and batteries.
- Weight, including single package: 1.8 kg

Dimensions: 86 x 298 x 121 mm

Article No. WP102e-7

| Options                  | ID No.  |
|--------------------------|---------|
| Power supply for eModule | 923 060 |

| Available surfaces                | ID No.          |
|-----------------------------------|-----------------|
| satin finished (standard)         | 727 311         |
| highly polished                   | <i>7</i> 31 311 |
| (coloured) plastic powder-coating | 728 311         |