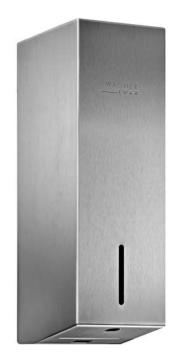

## SENSOR DISINFECTANT DISPENSER WP102E-7

## 86 x 298 x 121 mm 950 ml tank

- Sensor disinfectant dispenser in robust, germ-reducing and easy-care stainless steel (AISI 316L).
- All-stainless steel housing; all corners fully welded, visible surfaces satin finished and brushed.
   Further available surfaces: see below.
- With EWAR® eModule touch-free operated disinfectant pump with 950 ml tank.
- Designed for standard disinfectants.
- Inspection slot to indicate fill level.
- Accessible for refilling through lockable, hinged housing.
- Keyed alike cylinder lock in corrosion-resistant zinc diecasting.
- eModule battery-powered with two 1.5 V Baby/LR14 batteries.
  Power supply available as an option.
- Wear parts can be replaced as modules.
- Mounting: With two screws through key holes and one optional anti-theft hole in the back wall.
- Delivery includes fixing material and batteries.
- Weight, including single package: 1.8 kg