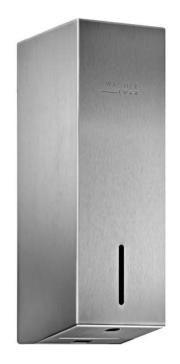

## SENSOR LIQUID SOAP DISPENSER WP102E

## 86 x 298 x 121 mm 950 ml soap bottle

- Sensor liquid soap dispenser in robust, germ-reducing and easy-care stainless steel (AISI 316L).
- All-stainless steel housing; all corners fully welded, visible surfaces satin finished and brushed.
   Further available surfaces: see below.
- With EWAR® eModule touch-free operated and non-drip soap pump.
- Designed for standard 950 ml disposable bottles of liquid soap or hand lotion.
- Inspection slot to indicate fill level.
- Accessible for refilling through lockable, hinged housing.
- Keyed alike cylinder lock in corrosion-resistant zinc die-casting.
- eModule battery-powered with two 1.5 V Baby/LR14 batteries.
  Power supply available as an option.
- Wear parts can be replaced as modules.
- Mounting: With three screws through key holes and one optional anti-theft hole in the back wall.
- Delivery includes fixing material, batteries and first fill with soap.
- Weight, including single package: 2.8 kg