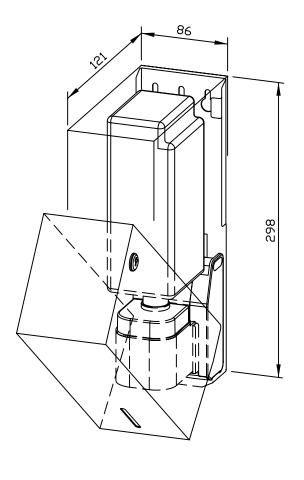

## 86 x 298 x 121 mm 950 ml soap bottle

- Sensor liquid soap dispenser in robust, germ-reducing and easy-care stainless steel (AISI 316L).
- All-stainless steel housing; all corners fully welded, visible surfaces satin finished and brushed.
   Further available surfaces: see below.
- With EWAR® eModule touch-free operated and non-drip soap pump.
- Designed for standard 950 ml disposable bottles of liquid soap or hand lotion.
- Inspection slot to indicate fill level.
- Accessible for refilling through lockable, hinged housing.
- Keyed alike cylinder lock in corrosion-resistant zinc die-casting.
- eModule battery-powered with two 1.5 V Baby/LR14 batteries.
  Power supply available as an option.
- Wear parts can be replaced as modules.
- Mounting: With three screws through key holes and one optional anti-theft hole in the back wall.
- Delivery includes fixing material, batteries and first fill with soap.
- Weight, including single package: 2.8 kg

Dimensions: 86 x 298 x 121 mm

Article No. WP102e

| Options                  | ID No.  |
|--------------------------|---------|
| Power supply for eModule | 923 060 |

| Available surfaces                | ID No.  |
|-----------------------------------|---------|
| satin finished (standard)         | 727 306 |
| highly polished                   | 731 306 |
| (coloured) plastic powder-coating | 728 306 |