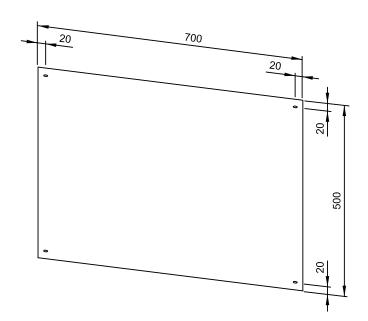

## **STAINLESS STEEL MIRROR WP604**

 $700 \times 500 \times 1 \text{ mm}$ 

- Mirror in robust, germ-reducing and easy-care stainless steel mirror sheet metal (AISI 304).
- Mounting: With four Torx® locking screws.
- Delivery includes fixing material.
- Weight, including single package: 2.8 kg
- Other dimensions available upon request.

## Suggested text for specifications:

Mirror in stainless steel mirror sheet metal (AISI 304) for surface mounting. Delivery includes four Torx® locking screws.

Dimensions: 700 x 500 x 1 mm

Article No. WP604