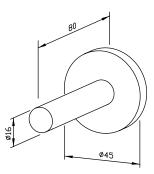

## **RESERVE-TOILET ROLL HOLDER AC222**

Ø 45 x 80 mm

- Reserve-toilet roll holder in solid, germ-reducing and easy-care stainless steel (AISI 303), satin finished.
  Further available surfaces: see below.
- Designed for one standard toilet roll with dimensions: Outer diameter max. 125 mm Width max. 100 mm Core diameter min. 38 mm
- Concealed, centric, anti-theft wall disc mounting.
- Holder diameter 16 mm, length 80 mm.
- Mounting with one screw.
- Delivery includes fixing material.
- Weight, including single package: 0.2 kg

Dimensions: Ø 45 x 80 mm

Article No. AC222

| Available surfaces        | ID No.  |
|---------------------------|---------|
| satin finished (standard) | 700 222 |
| highly polished           | 731 222 |