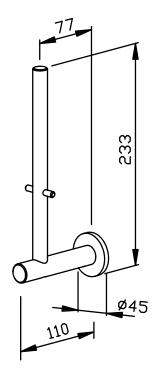

## **DOUBLE RESERVE TOILET ROLL HOLDER AC225-2**

## Ø 45 x 233 x 110 mm

- Double reserve toilet roll holder, right angled, in solid, germ-reducing and easy-care stainless steel (AISI 303), satin finished.
   Further available surfaces: see below.
- Designed for up to two standard toilet rolls with dimensions:
  Outer diameter max. 125 mm
  Width max. 100 mm
  Core diameter min. 38 mm
- Concealed anti-theft two-point rosette wall mounting.
- Holder diameter 20 mm, length 233 mm.
- Mounting with two screws.
- Delivery includes fixing material.
- Weight, including single package: 0.7 kg

Dimensions: Ø 45 x 233 x 110 mm

Article No. AC225-2

| Available surfaces        | ID No.  |
|---------------------------|---------|
| satin finished (standard) | 700 225 |
| highly polished           | 731 225 |