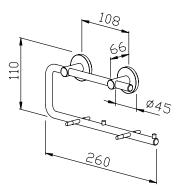

## **DOUBLE TOILET ROLL HOLDER AC252**

260 x 110 x 66 mm

- Double toilet roll holder in solid, germ-reducing and easy-care stainless steel (AISI 303), satin finished.
  Further available surfaces: see below.
- Designed for two standard toilet rolls with dimensions: Outer diameter max. 125 mm Width max. 100 mm Core diameter min. 38 mm
- Two anti-theft two-point rosette wall mountings.
- Can be mounted pointing right or left.
- Holder diameter 20 mm Roll holder diameter 12 mm
- Mounting with four screws.
- Delivery includes fixing material.
- Weight, including single package: 0.6 kg

Dimensions: 260 x 110 x 66 mm

Article No. AC252

| Available surfaces        | ID No.  |
|---------------------------|---------|
| satin finished (standard) | 700 252 |
| highly polished           | 731 252 |