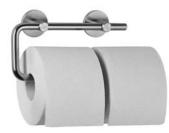

## **DOUBLE TOILET ROLL HOLDER AC252**

260 x 110 x 66 mm

- Double toilet roll holder in solid, germ-reducing and easy-care stainless steel (AISI 303), satin finished.
  Further available surfaces: see below.
- Designed for two standard toilet rolls with dimensions: Outer diameter max. 125 mm Width max. 100 mm Core diameter min. 38 mm
- Two anti-theft two-point rosette wall mountings.
- Can be mounted pointing right or left.
- Holder diameter 20 mm Roll holder diameter 12 mm
- Mounting with four screws.
- Delivery includes fixing material.
- Weight, including single package: 0.6 kg

## Suggested text for specifications:

Double toilet roll holder in solid stainless steel (AISI 303), satin finished, for surface mounting. Two anti-theft two-point rosette wall mountings. Can be mounted pointing right or left. Delivery includes fixing material.