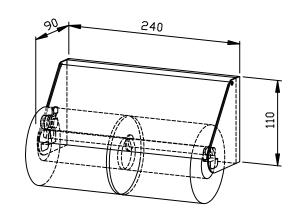

## **DOUBLE TOILET ROLL HOLDER WP149**

240 x 110 x 90 mm for 2 toilet rolls

- Double toilet roll holder in robust, germ-reducing and easy-care stainless steel (AISI 304).
- All-stainless steel construction, visible surfaces satin finished and brushed.

Further available surfaces: see below.

Designed for two standard toilet rolls with dimensions:
 Outer diameter max. 125 mm

Width max. 100 mm
Core diameter min. 38 mm

- Accessible for refilling by unlocking the center axis.
- Keyed alike cylinder lock in corrosion-resistant zinc die-casting.
- Wear parts can be replaced as modules.
- Mounting: With two screws through fixing holes in the back wall.
- Delivery includes fixing material.
- Weight, including single package: 0.9 kg

Dimensions: 240 x 110 x 90 mm

Article No. WP149

| Available surfaces                | ID No.          |
|-----------------------------------|-----------------|
| satin finished (standard)         | <i>7</i> 64 210 |
| highly polished                   | 732 210         |
| (coloured) plastic powder-coating | 730 210         |