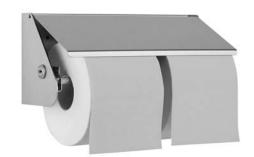

## **DOUBLE TOILET ROLL HOLDER WP149**

240 x 110 x 90 mm for 2 toilet rolls

- Double toilet roll holder in robust, germ-reducing and easy-care stainless steel (AISI 304).
- All-stainless steel construction, visible surfaces satin finished and brushed.

## Suggested text for specifications:

Double toilet roll holder in stainless steel (AISI 304) for surface mounting. All-stainless steel construction, visible surfaces satin finished and brushed. Designed for two standard toilet rolls. Accessible for refilling by unlocking the center axis. Keyed alike cylinder lock in corrosion-resistant zinc die-casting. Delivery includes fixing material.