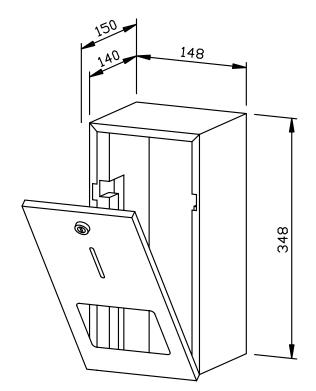

## **TOILET ROLL HOLDER WITH RESERVE ROLL WP164**

148 x 348 x 150 mm with 1 concealed reserve roll

- Toilet roll holder with one concealed reserve roll in robust, germ-reducing and easy-care stainless steel (AISI 304).
- All-stainless steel housing; all corners fully welded.
  Visible surfaces satin finished and brushed.
  Further available surfaces: see below.
- Designed for two standard toilet rolls, including one concealed reserve roll, which drops down automatically with dimensions:
  Outer diameter max. 125 mm
  Width max. 100 mm
  - Core diameter min. 38 mm
- Inspection slot to indicate fill level.
- Accessible for refilling through lockable front flap.
- Keyed alike cylinder lock in corrosion-resistant zinc die-casting.
- Wear parts can be replaced as modules.
- Mounting: With four screws through key holes and one optional anti-theft hole in the back wall.
- Delivery includes fixing material.
- Weight, including single package: 3.2 kg

Dimensions: 148 x 348 x 150 mm

Article No. WP164

| Available surfaces                | ID No.  |
|-----------------------------------|---------|
| satin finished (standard)         | 727 200 |
| highly polished                   | 733 300 |
| (coloured) plastic powder-coating | 728 203 |