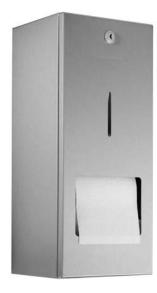

## **TOILET ROLL HOLDER WITH RESERVE ROLL WP164**

148 x 348 x 150 mm with 1 concealed reserve roll

- Toilet roll holder with one concealed reserve roll in robust, germ-reducing and easy-care stainless steel (AISI 304).
- All-stainless steel housing; all corners fully welded.
  Visible surfaces satin finished and brushed.
  Further available surfaces: see below.
- Designed for two standard toilet rolls, including one concealed reserve roll, which drops down automatically with dimensions:
  Outer diameter max. 125 mm
  Width max. 100 mm
  - Core diameter min. 38 mm
- Inspection slot to indicate fill level.
- Accessible for refilling through lockable front flap.
- Keyed alike cylinder lock in corrosion-resistant zinc die-casting.
- Wear parts can be replaced as modules.
- Mounting: With four screws through key holes and one optional anti-theft hole in the back wall.
- Delivery includes fixing material.
- Weight, including single package: 3.2 kg