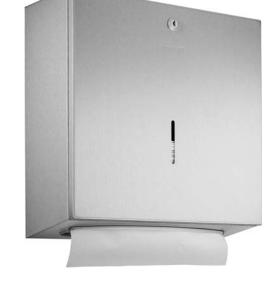

## PAPER TOWEL DISPENSER WP113

298 x 298 x 120 mm approx. 500 paper towels

- Paper towel dispenser in robust, germ-reducing and easy-care stainless steel (AISI 304).
- All-stainless steel housing; all corners fully welded, visible surfaces satin finished and brushed.
  Further available surfaces: see below.
- With deep-drawn paper removal opening for easy paper removal.
- Designed for approx. 500 standard paper towels in zigzag fold.
   Paper size (folded): 240-250 mm x 100-115 mm.
- Inspection slot to indicate fill level.
- Accessible for refilling through lockable front flap with fall protection.
- Keyed alike cylinder lock in corrosion-resistant zinc die-casting.
- Wear parts can be replaced as modules.
- Mounting: With four screws through key holes and one optional anti-theft hole in the back wall.
- Delivery includes fixing material and one pack of paper towels.
- Weight, including single package: 3.2 kg

## Suggested text for specifications:

Paper towel dispenser in stainless steel (AISI 304) for surface mounting. All-stainless steel housing; all corners fully welded, visible surfaces satin finished and brushed. With deep-drawn paper removal opening, filling quantity approx. 500 paper towels. Inspection slot to indicate fill level. Accessible for refilling through lockable front flap with fall protection. Keyed alike cylinder lock in corrosion-resistant zinc die-casting. Delivery includes fixing material and one pack of paper towels.