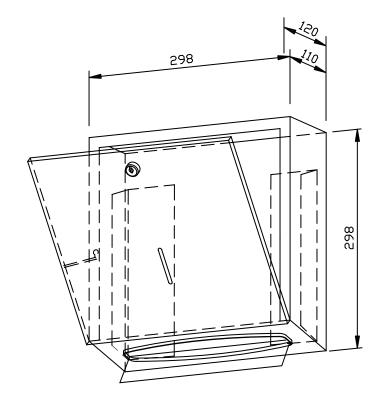

## PAPER TOWEL DISPENSER WP113

298 x 298 x 120 mm approx. 500 paper towels

- Paper towel dispenser in robust, germ-reducing and easy-care stainless steel (AISI 304).
- All-stainless steel housing; all corners fully welded, visible surfaces satin finished and brushed.
  Further available surfaces: see below.
- With deep-drawn paper removal opening for easy paper removal.
- Designed for approx. 500 standard paper towels in zigzag fold.
   Paper size (folded): 240-250 mm x 100-115 mm.
- Inspection slot to indicate fill level.
- Accessible for refilling through lockable front flap with fall protection.
- Keyed alike cylinder lock in corrosion-resistant zinc die-casting.
- Wear parts can be replaced as modules.
- Mounting: With four screws through key holes and one optional anti-theft hole in the back wall.
- Delivery includes fixing material and one pack of paper towels.
- Weight, including single package: 3.2 kg

Dimensions: 298 x 298 x 120 mm

Article No. WP113

| Available surfaces                | ID No.  |
|-----------------------------------|---------|
| satin finished (standard)         | 727 433 |
| highly polished                   | 731 433 |
| (coloured) plastic powder-coating | 728 125 |