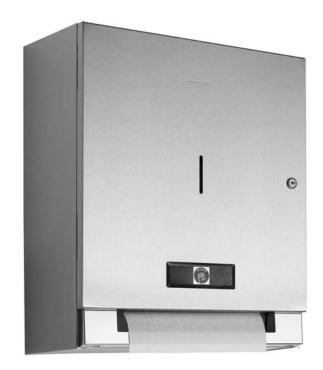

## SENSOR PAPER ROLL DISPENSER WP1301

## 350 x 448 x 210 mm

**Battery-powered** 

- Sensor paper roll dispenser, battery-powered, in robust, germ-reducing and easy-care stainless steel (AISI 304).
- All-stainless steel housing; all corners fully welded, visible surfaces satin finished and brushed with tapered glossy surface IIID at the bottom. Further available surfaces: see below.
- With touch-free operated, capacitive sensor technology, sensor distance approx. 3.5 cm. Paper length and idle time adjustable. Battery-powered with four standard 1.5 V Mono/LR20/12 A batteries.
- Designed for one paper roll with dimensions: Width 215 mm, outer diameter max. 180 mm, inner diameter 50 mm.
- Inspection slot to indicate fill level, residual roll function allows a reserve roll to be inserted before residual roll is completely used up.
- Accessible for refilling through lockable door.
- Keyed alike cylinder lock in corrosion-resistant zinc die-casting.
- Wear parts can be replaced as modules.
- Mounting: With four screws through key holes in the back wall.
- Delivery includes fixing material and first fill with one paper roll.
- Weight, including single package: 10.3 kg