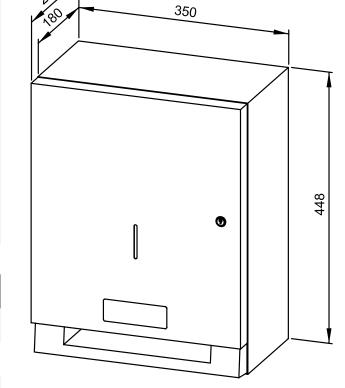

## 350 x 448 x 210 mm

**Battery-powered** 

- Sensor paper roll dispenser, battery-powered, in robust, germ-reducing and easy-care stainless steel (AISI 304).
- All-stainless steel housing; all corners fully welded, visible surfaces satin finished and brushed with tapered glossy surface IIID at the bottom. Further available surfaces: see below.
- With touch-free operated, capacitive sensor technology, sensor distance approx. 3.5 cm. Paper length and idle time adjustable. Battery-powered with four standard 1.5 V Mono/LR20/12 A batteries.
- Designed for one paper roll with dimensions: Width 215 mm, outer diameter max. 180 mm, inner diameter 50 mm.
- Inspection slot to indicate fill level, residual roll function allows a reserve roll to be inserted before residual roll is completely used up.
- Accessible for refilling through lockable door.
- Keyed alike cylinder lock in corrosion-resistant zinc die-casting.
- Wear parts can be replaced as modules.
- Mounting: With four screws through key holes in the back wall.
- Delivery includes fixing material and first fill with one paper roll.
- Weight, including single package: 10.3 kg

Dimensions: 350 x 448 x 210 mm

Article No. WP1301

| Available surfaces                | ID No.  |
|-----------------------------------|---------|
| satin finished (standard)         | 733 220 |
| highly polished                   | 730 220 |
| (coloured) plastic powder-coating | 729 220 |