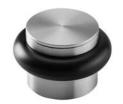

## **FLOOR DOOR STOP AC228**

Ø 40 x 26 mm

■ Floor door stop in solid, germ-reducing and easy-care stainless steel (AISI 303), satin finished, with rubber ring. Further available surfaces: see below.

Height 26 mmDiameter 30 mmRubber ring diameter 40 mm

- Concealed, centric, anti-theft floor mounting.
- Mounting with one screw.
- Delivery includes fixing material.
- Weight, including single package: 0.2 kg

## Suggested text for specifications:

Floor door stop in solid stainless steel (AISI 303), satin finished, with rubber ring, for floor-mounting. Concealed, centric, anti-theft floor mounting. Delivery includes fixing material.