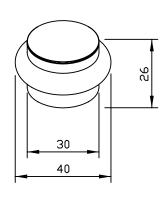

## **FLOOR DOOR STOP AC228**

Ø 40 x 26 mm

■ Floor door stop in solid, germ-reducing and easy-care stainless steel (AISI 303), satin finished, with rubber ring. Further available surfaces: see below.

Height 26 mmDiameter 30 mmRubber ring diameter 40 mm

Dimensions: Ø 40 x 26 mm

Article No. AC228

| Available surfaces        | ID No.  |
|---------------------------|---------|
| satin finished (standard) | 700 228 |
| highly polished           | 731 228 |