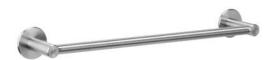

## **TOWEL RAIL AC231**

 $450 \times 58 \times 40 \text{ mm}$ 

- Towel rail in solid, germ-reducing and easy-care stainless steel (AISI 303), satin finished.
  Further available surfaces: see below.
- Two concealed anti-theft wall disc mountings.

## Suggested text for specifications:

Towel rail in solid stainless steel (AISI 303), satin finished, for surface mounting. Two concealed antitheft wall disc mountings. Delivery includes fixing material.