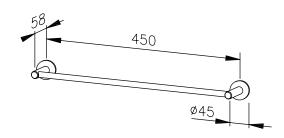

Holder diameter
 Towel rail diameter
 Distance between mounting points 450 mm

- Mounting with two screws.
- Delivery includes fixing material.
- Weight, including single package: 0.6 kg

Dimensions: 450 x 58 x 40 mm

Article No. AC231

| Available surfaces        | ID No.  |
|---------------------------|---------|
| satin finished (standard) | 700 231 |
| highly polished           | 731 231 |