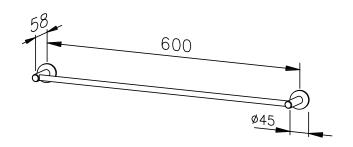

## $600 \times 58 \times 40 \text{ mm}$

- Towel rail in solid, germ-reducing and easy-care stainless steel (AISI 303), satin finished.
  Further available surfaces: see below.
- Two concealed anti-theft wall disc mountings.

Holder diameter
 Towel rail diameter
 Distance between mounting points 600 mm

- Mounting with two screws.
- Delivery includes fixing material.
- Weight, including single package: 0.8 kg

Dimensions: 600 x 58 x 40 mm

Article No. AC232

| Available surfaces        | ID No.  |
|---------------------------|---------|
| satin finished (standard) | 700 232 |
| highly polished           | 731 232 |