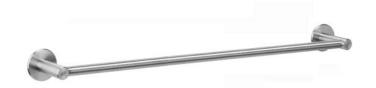

## **TOWEL RAIL AC232**

## $600 \times 58 \times 40 \text{ mm}$

- Towel rail in solid, germ-reducing and easy-care stainless steel (AISI 303), satin finished.
  Further available surfaces: see below.
- Two concealed anti-theft wall disc mountings.

Holder diameter
 Towel rail diameter
 Distance between mounting points 600 mm

- Mounting with two screws.
- Delivery includes fixing material.
- Weight, including single package: 0.8 kg

## Suggested text for specifications:

Towel rail in solid stainless steel (AISI 303), satin finished, for surface mounting. Two concealed antitheft wall disc mountings. Delivery includes fixing material.