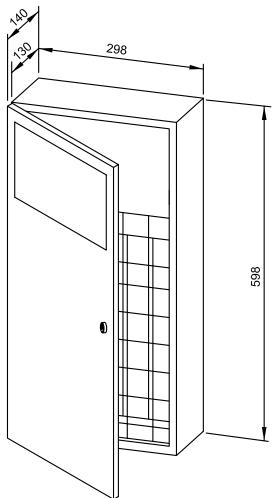

## WASTE BIN WP133

- Waste bin in robust, germ-reducing and easy-care stainless steel (AISI 304).
- All-stainless steel housing; all corners fully welded, visible surfaces satin finished and brushed.
  Further available surfaces: see below.
- Equipped with removable mesh basket. Capacity approx. 12 l. Accessible through lockable door with self-closing, flame-retardant disposal flap.
- Also suitable for use as a hygiene waste bin with the optional plastic hygiene bin WP33.
- Keyed alike cylinder lock in corrosion-resistant zinc die-casting.
- Wear parts can be replaced as modules.
- Mounting: With four screws through key holes and one optional anti-theft hole in the back wall.
- Delivery includes fixing material.
- Weight, including single package: 5.7 kg

Dimensions: 298 x 598 x 140 mm

Article No. WP133

| Options                           | ID No.  |
|-----------------------------------|---------|
| Plastic hygiene bin WP33          | 923 530 |
| Available surfaces                | ID No.  |
| satin finished (standard)         | 727 562 |
| highly polished                   | 731 562 |
| (coloured) plastic powder-coating | 728 121 |