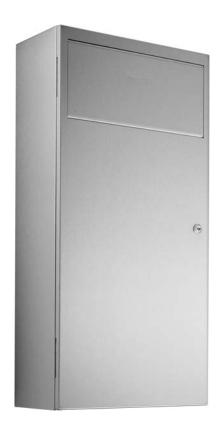

## WASTE BIN WP133

- Waste bin in robust, germ-reducing and easy-care stainless steel (AISI 304).
- All-stainless steel housing; all corners fully welded, visible surfaces satin finished and brushed.
  Further available surfaces: see below.
- Equipped with removable mesh basket. Capacity approx. 12 l. Accessible through lockable door with self-closing, flame-retardant disposal flap.
- Also suitable for use as a hygiene waste bin with the optional plastic hygiene bin WP33.
- Keyed alike cylinder lock in corrosion-resistant zinc die-casting.
- Wear parts can be replaced as modules.
- Mounting: With four screws through key holes and one optional anti-theft hole in the back wall.
- Delivery includes fixing material.
- Weight, including single package: 5.7 kg

## Suggested text for specifications:

Waste bin in stainless steel (AISI 304) for surface mounting. All-stainless steel housing; all corners fully welded, visible surfaces satin finished and brushed. Equipped with removable mesh basket. Capacity approx. 12 I. Accessible through lockable door with self-closing, flame-retardant disposal flap. Keyed alike cylinder lock in corrosion-resistant zinc diecasting. Delivery includes fixing material.