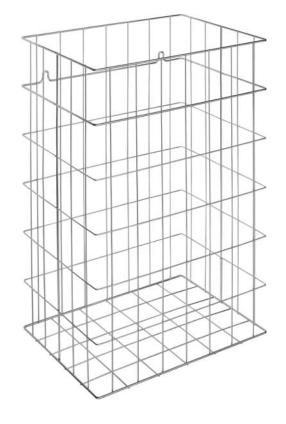

## **WASTE BASKET PLASTIC COATED WP150-2**

400 x 600 x 300 mm Capacity approx. 72 l

- Waste basket in grey, plastic coated steel wire.
- 2.5 mm and 4 mm thick lattice work. Fastening eyes in second row for invisible wall mounting.
- Capacity approx. 72 l.
- Mounting: With two screws.
- Delivery includes fixing material.
- Weight, including single package: 1.3 kg

## Suggested text for specifications:

Waste basket in grey, plastic coated steel wire for surface mounting or floor installation. 2.5 mm and 4 mm thick lattice work. Fastening eyes in second row for invisible wall mounting. Capacity approx. 72 l. Delivery includes fixing material.