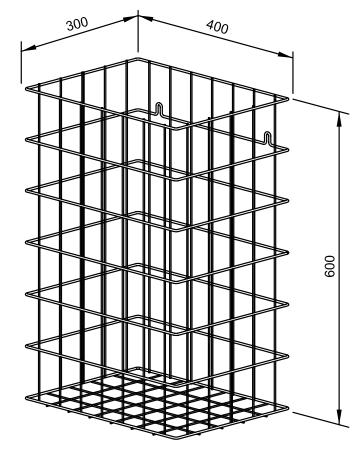

## **WASTE BASKET PLASTIC COATED WP150-2**

400 x 600 x 300 mm Capacity approx. 72 l

- Waste basket in grey, plastic coated steel wire.
- 2.5 mm and 4 mm thick lattice work. Fastening eyes in second row for invisible wall mounting.
- Capacity approx. 72 l.
- Mounting: With two screws.
- Delivery includes fixing material.
- Weight, including single package: 1.3 kg

Dimensions: 400 x 600 x 300 mm

Article No. WP150-2

| Available surface    | ID No.  |
|----------------------|---------|
| plastic coated, grey | 922 116 |

Ernst-Abbe-Straße 21 · D-72770 Reutlingen · Tel.: +49712151539-0 · Fax: -20