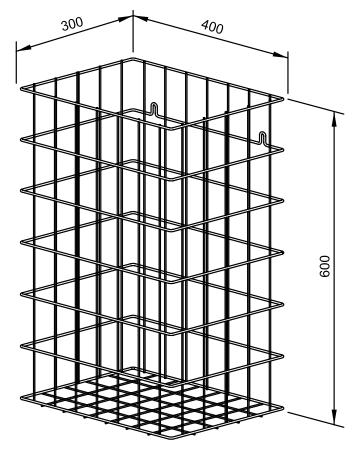

## **WASTE BASKET CHROME-PLATED WP150**

400 x 600 x 300 mm Capacity approx. 72 l

- Waste basket in chrome-plated steel wire.
- 2.5 mm and 4 mm thick lattice work. Fastening eyes in second row for invisible wall mounting.
- Capacity approx. 72 l.
- Mounting: With two screws.
- Delivery includes fixing material.
- Weight, including single package: 1.3 kg

Dimensions: 400 x 600 x 300 mm

Article No. WP150

| Available surface | ID No.  |
|-------------------|---------|
| chrome-plated     | 922 117 |

Ernst-Abbe-Straße 21 · D-72770 Reutlingen · Tel.: +49712151539-0 · Fax: -20 info@wagner-ewar.de · www.wagner-ewar.de