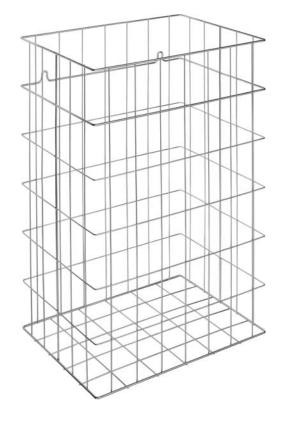

## **WASTE BASKET CHROME-PLATED WP150**

400 x 600 x 300 mm Capacity approx. 72 l

- Waste basket in chrome-plated steel wire.
- 2.5 mm and 4 mm thick lattice work. Fastening eyes in second row for invisible wall mounting.
- Capacity approx. 72 l.
- Mounting: With two screws.
- Delivery includes fixing material.
- Weight, including single package: 1.3 kg

## Suggested text for specifications:

Waste basket in chrome-plated steel wire for surface mounting or floor installation. 2.5 mm and 4 mm thick lattice work. Fastening eyes in second row for invisible wall mounting. Capacity approx. 72 l. Delivery includes fixing material.