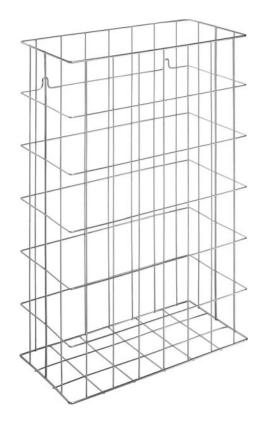

## **WASTE BASKET STAINLESS STEEL WP151-1**

400 x 600 x 200 mm Capacity approx. 48 l

- Waste basket in robust, germ-reducing and easy-care stainless steel wire (AISI 304).
- 2.5 mm and 4 mm thick lattice work. Fastening eyes in second row for invisible wall mounting.
- Capacity approx. 48 l.
- Mounting: With two screws.
- Delivery includes fixing material.
- Weight, including single package: 1.1 kg

## Suggested text for specifications:

Waste basket in stainless steel wire (AISI 304) for surface mounting or floor installation. 2.5 mm and 4 mm thick lattice work. Fastening eyes in second row for invisible wall mounting. Capacity approx. 48 l. Delivery includes fixing material.