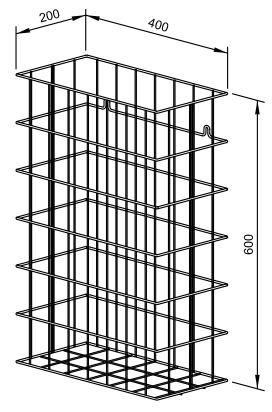

## **WASTE BASKET STAINLESS STEEL WP151-1**

400 x 600 x 200 mm Capacity approx. 48 l

- Waste basket in robust, germ-reducing and easy-care stainless steel wire (AISI 304).
- 2.5 mm and 4 mm thick lattice work. Fastening eyes in second row for invisible wall mounting.
- Capacity approx. 48 l.
- Mounting: With two screws.
- Delivery includes fixing material.
- Weight, including single package: 1.1 kg

Dimensions:  $400 \times 600 \times 200 \text{ mm}$ 

Article No. WP151-1

| Available surface              | ID No.  |
|--------------------------------|---------|
| Stainless steel satin finished | 922 931 |