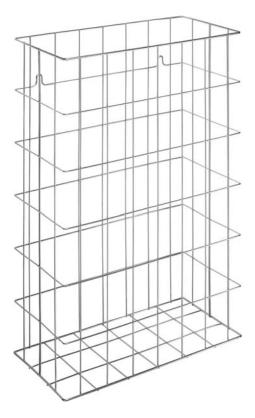

## WASTE BASKET CHROME-PLATED WP151

400 x 600 x 200 mm Capacity approx. 48 l

- Waste basket in chrome-plated steel wire.
- 2.5 mm and 4 mm thick lattice work. Fastening eyes in second row for invisible wall mounting.
- Capacity approx. 48 l.
- Mounting: With two screws.
- Delivery includes fixing material.
- Weight, including single package: 1.1 kg

## Suggested text for specifications:

Waste basket in chrome-plated steel wire for surface mounting or floor installation. 2.5 mm and 4 mm thick lattice work. Fastening eyes in second row for invisible wall mounting. Capacity approx. 48 l. Delivery includes fixing material.

Dimensions: 400 x 600 x 200 mm

Article No. WP151

| Available surface | ID No.  |
|-------------------|---------|
| chrome-plated     | 922 932 |