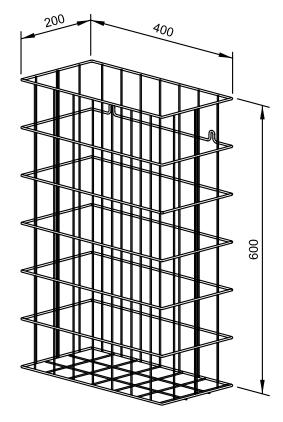

## WASTE BASKET CHROME-PLATED WP151

400 x 600 x 200 mm Capacity approx. 48 l

- Waste basket in chrome-plated steel wire.
- 2.5 mm and 4 mm thick lattice work. Fastening eyes in second row for invisible wall mounting.
- Capacity approx. 48 l.
- Mounting: With two screws.
- Delivery includes fixing material.
- Weight, including single package: 1.1 kg

Dimensions: 400 x 600 x 200 mm

Article No. WP151

| Available surface | ID No.  |
|-------------------|---------|
| chrome-plated     | 922 932 |