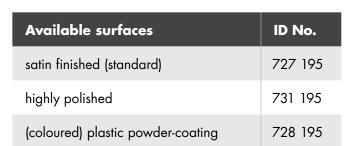

## WASTE BIN WP152

298 x 598 x 190 mm

Capacity approx. 34 l

- Waste bin in robust, germ-reducing and easy-care stainless steel (AISI 304).
- All-stainless steel housing; visible surfaces satin finished and brushed. Further available surfaces: see below.
- Equipped with removable fabric stand bag in polypropylene, washable. Capacity approx. 34 l.
- Fabric stand bag replaces garbage bag.
- Mounting: With three screws through key holes and one optional anti-theft hole in the back wall.
- Delivery includes fixing material.
- Weight, including single package: 5.6 kg