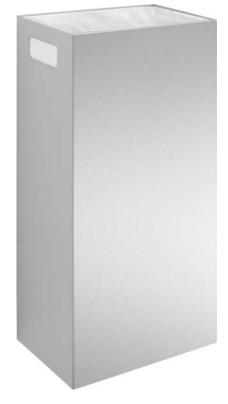

## WASTE BIN WP152

298 x 598 x 190 mm

Capacity approx. 34 l

- Waste bin in robust, germ-reducing and easy-care stainless steel (AISI 304).
- All-stainless steel housing; visible surfaces satin finished and brushed. Further available surfaces: see below.
- Equipped with removable fabric stand bag in polypropylene, washable. Capacity approx. 34 l.
- Fabric stand bag replaces garbage bag.
- Mounting: With three screws through key holes and one optional anti-theft hole in the back wall.
- Delivery includes fixing material.
- Weight, including single package: 5.6 kg

Suggested text for specifications:

Dimensions: 298 x 598 x 190 mm

material.

Article No. WP152

Waste bin in stainless steel (AISI 304) for surface mounting. All-stainless steel housing; visible surfaces satin finished and brushed. Equipped with removable fabric stand bag in polypropylene, washable. Capacity approx. 34 I. Delivery includes fixing