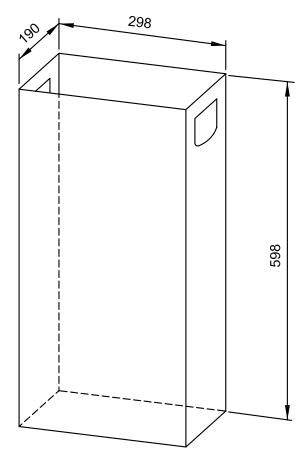

## WASTE BIN WP152

298 x 598 x 190 mm

Capacity approx. 34 l

- Waste bin in robust, germ-reducing and easy-care stainless steel (AISI 304).
- All-stainless steel housing; visible surfaces satin finished and brushed. Further available surfaces: see below.
- Equipped with removable fabric stand bag in polypropylene, washable. Capacity approx. 34 l.
- Fabric stand bag replaces garbage bag.
- Mounting: With three screws through key holes and one optional anti-theft hole in the back wall.
- Delivery includes fixing material.
- Weight, including single package: 5.6 kg

Suggested text for specifications:

Dimensions: 298 x 598 x 190 mm

material.

Article No. WP152

Waste bin in stainless steel (AISI 304) for surface mounting. All-stainless steel housing; visible surfaces satin finished and brushed. Equipped with removable fabric stand bag in polypropylene, washable. Capacity approx. 34 I. Delivery includes fixing