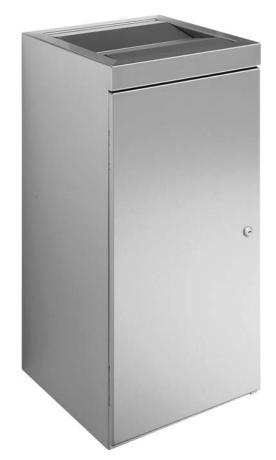

## WASTE BIN WITH DISPOSAL FLAP WP180

298 x 598 x 310 mm Capacity approx. 36 |

- Waste bin with disposal in robust, germ-reducing and easy-care stainless steel (AISI 304).
- All-stainless steel housing; all corners fully welded, visible surfaces satin finished and brushed.
  Further available surfaces: see below.
- Equipped with removable mesh basket. Capacity approx. 36 l. Accessible through lockable door. On the top two-part self-closing and flame-retardant disposal flap.
- Also suitable for use as a hygiene waste bin with the optional plastic hygiene bin WP18.
- Keyed alike cylinder lock in corrosion-resistant zinc die-casting.
- Wear parts can be replaced as modules.
- With four rubber feet suitable for floor installation.
- Mounting: With four screws through key holes and one optional anti-theft hole in the back wall.
- Delivery includes fixing material.
- Weight, including single package: 9.7 kg

## Suggested text for specifications:

Waste bin in stainless steel (AISI 304) for surface mounting or floor installation. All-stainless steel housing; all corners fully welded, visible surfaces satin finished and brushed. Equipped with removable mesh basket. Capacity approx. 36 l. Accessible through lockable door. On the top two-part self-closing and flame-retardant disposal flap. Keyed alike cylinder lock in corrosion-resistant zinc die-casting. Delivery includes fixing material.