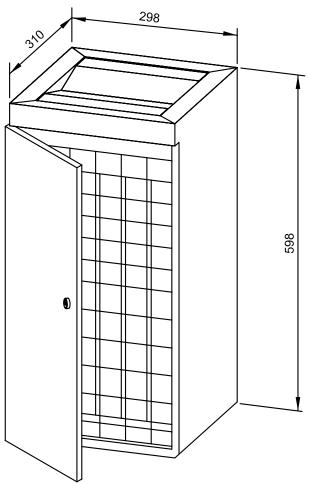

## WASTE BIN WITH DISPOSAL FLAP WP180

298 x 598 x 310 mm Capacity approx. 36 |

- Waste bin with disposal in robust, germ-reducing and easy-care stainless steel (AISI 304).
- All-stainless steel housing; all corners fully welded, visible surfaces satin finished and brushed.
  Further available surfaces: see below.
- Equipped with removable mesh basket. Capacity approx. 36 l. Accessible through lockable door. On the top two-part self-closing and flame-retardant disposal flap.
- Also suitable for use as a hygiene waste bin with the optional plastic hygiene bin WP18.
- Keyed alike cylinder lock in corrosion-resistant zinc die-casting.
- Wear parts can be replaced as modules.
- With four rubber feet suitable for floor installation.
- Mounting: With four screws through key holes and one optional anti-theft hole in the back wall.
- Delivery includes fixing material.
- Weight, including single package: 9.7 kg

Dimensions: 298 x 598 x 310 mm

Article No. WP180

| Options                           | ID No.  |
|-----------------------------------|---------|
| Plastic hygiene bin WP18          | 922 500 |
| Available surfaces                | ID No.  |
| satin finished (standard)         | 769 048 |
| highly polished                   | 731 048 |
| (coloured) plastic powder-coating | 728 048 |