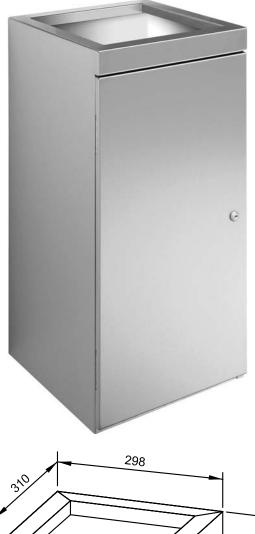

## WASTE BIN WP181

298 x 598 x 310 mm Capacity approx. 36 |

- Waste bin in robust, germ-reducing and easy-care stainless steel (AISI 304).
- All-stainless steel housing; all corners fully welded, visible surfaces satin finished and brushed.
  Further available surfaces: see below.
- Equipped with removable mesh basket. Capacity approx. 36 I. Accessible through lockable door.
- Also suitable for use as a hygiene waste bin with the optional plastic hygiene bin WP18.
- Keyed alike cylinder lock in corrosion-resistant zinc die-casting.
- Wear parts can be replaced as modules.
- With four rubber feet suitable for floor installation.
- Mounting: With four screws through key holes and one optional anti-theft hole in the back wall.
- Delivery includes fixing material.
- Weight, including single package: 9.6 kg

Dimensions: 298 x 598 x 310 mm

Article No. WP181

| Options                           | ID No.  |
|-----------------------------------|---------|
| Plastic hygiene bin WP18          | 922 500 |
| Available surfaces                | ID No.  |
| satin finished (standard)         | 769 047 |
| highly polished                   | 731 047 |
| (coloured) plastic powder-coating | 728 047 |