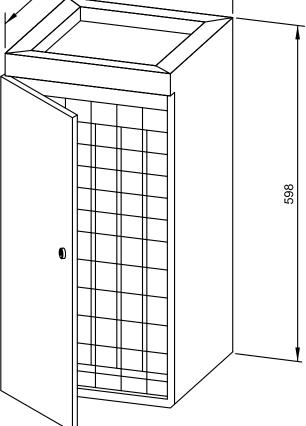

## WASTE BIN WP181

298 x 598 x 310 mm Capacity approx. 36 |

- Waste bin in robust, germ-reducing and easy-care stainless steel (AISI 304).
- All-stainless steel housing; all corners fully welded, visible surfaces satin finished and brushed.
  Further available surfaces: see below.
- Equipped with removable mesh basket. Capacity approx. 36 I. Accessible through lockable door.
- Also suitable for use as a hygiene waste bin with the optional plastic hygiene bin WP18.
- Keyed alike cylinder lock in corrosion-resistant zinc die-casting.
- Wear parts can be replaced as modules.
- With four rubber feet suitable for floor installation.
- Mounting: With four screws through key holes and one optional anti-theft hole in the back wall.
- Delivery includes fixing material.
- Weight, including single package: 9.6 kg

## Suggested text for specifications:

Waste bin in stainless steel (AISI 304) for surface mounting or floor installation. All-stainless steel housing; all corners fully welded, visible surfaces satin finished and brushed. Equipped with removable mesh basket. Capacity approx. 36 I. Accessible through lockable door. Keyed alike cylinder lock in corrosion-resistant zinc die-casting. Delivery includes fixing material.