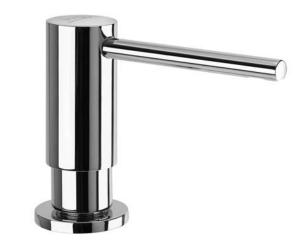

## **TABLETOP DISINFECTANT DISPENSER WP122-1**

## 68 x 334 x 129 mm chrome-plated brass

- Tabletop disinfectant dispenser in chrome-plated brass.
- Solid body in brass; visible surfaces high-gloss chromeplated.
- Design height:86 mm
  Outlet height: 68 mm
  Projection: 76 mm
- Non-drip disinfectant pump with 500 ml disinfectant bottle in plastics and pressure valve in brass.
- Also available with 250 ml or 1000 ml containers in plastics.
- 500 ml container in stainless steel as an option for a surcharge.
- Designed for standard disinfectants.
- Refillable from above by unscrewing the top part.
- Wear parts can be replaced as modules.
- Installation dimensions: Ø 22-26 mm, surface thickness max. 40 mm.
- Mounting: With one counternut.
- Delivery includes fixing material.
- Weight, including single package: 0.7 kg

## Suggested text for specifications:

Tabletop disinfectant dispenser in chrome-plated brass for counter mounting. Solid body in brass; visible surfaces high-gloss chrome-plated. Non-drip disinfectant pump with 500 ml disinfectant bottle in plastics and pressure valve in brass. Designed for standard disinfectants. Refillable from above by unscrewing the top part. Delivery includes fixing material.