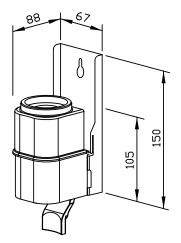

## LIQUID SOAP DISPENSER WP173-1 FOR MOUNTING IN CABINET

67 x 150 x 88 mm 200 ml soap tank

- Liquid soap dispenser in robust, germ-reducing and easy-care stainless steel (AISI 316L).
- For mounting in cabinet on site.
- One-hand operated and non-drip soap pump with 200 ml tank.
- Tank with large, lockable refill opening.
- Designed for standard liquid soaps or hand lotions. Refillable from the top.
- Wear parts can be replaced as modules.
- Mounting: With two screws through key holes and one optional anti-theft hole in the back wall.
- Delivery includes fixing material and self-adhesive information label "Soap".
- Weight, including single package: 0.7 kg

Dimensions: 67 x 150 x 88 mm

Article No. WP173-1

| Available surface | ID No.  |
|-------------------|---------|
| satin finished    | 727 174 |