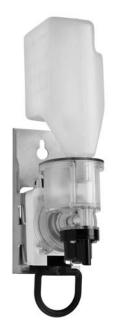

## FOAM SOAP DISPENSER WP173-5 FOR MOUNTING IN CABINET

67 x 247 x 115 mm 400 ml foam soap concentrate

- Foam soap dispenser in robust, germ-reducing and easy-care stainless steel (AISI 316L).
- For mounting in cabinet on site.
- One-hand operated and non-drip foam soap pump.
- Designed for standard 400 ml foam soap concentrate. Refillable from the top.
- Wear parts can be replaced as modules.
- Mounting: With two screws through key holes and one optional anti-theft hole in the back wall.
- Delivery includes fixing material, self-adhesive information label "Soap" and first fill with foam soap concentrate.
- Weight, including single package: 0.9 kg

## Suggested text for specifications:

Foam soap dispenser in stainless steel (AISI 316L) for mounting in cabinet. One-hand operated and non-drip foam soap pump. Designed for standard 400 ml foam soap concentrate. Refillable from the top. Delivery includes fixing material, self-adhesive information label "Soap" and first fill with foam soap concentrate.