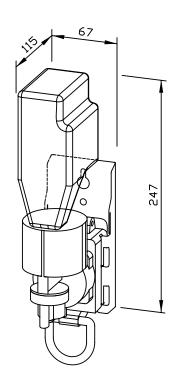

## FOAM SOAP DISPENSER WP173-5 FOR MOUNTING IN CABINET

67 x 247 x 115 mm 400 ml foam soap concentrate

- Foam soap dispenser in robust, germ-reducing and easy-care stainless steel (AISI 316L).
- For mounting in cabinet on site.
- One-hand operated and non-drip foam soap pump.
- Designed for standard 400 ml foam soap concentrate. Refillable from the top.
- Wear parts can be replaced as modules.
- Mounting: With two screws through key holes and one optional anti-theft hole in the back wall.
- Delivery includes fixing material, self-adhesive information label "Soap" and first fill with foam soap concentrate.
- Weight, including single package: 0.9 kg

Dimensions: 67 x 247 x 115 mm

Article No. WP173-5

| Available surface | ID No.  |
|-------------------|---------|
| satin finished    | 727 185 |

Ernst-Abbe-Straße 21 · D-72770 Reutlingen · Tel.: +49712151539-0 · Fax: -20