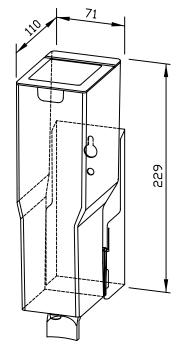

## DISINFECTANT DISPENSER WP173-7 FOR MOUNTING IN CABINET

71 x 229 x 110 mm 950 ml tank

- Disinfectant dispenser in robust, germ-reducing and easy-care stainless steel (AISI 316L).
- For mounting in cabinet on site.
- One-hand operation disinfectant pump with 950 ml tank.
- Tank with large, lockable refill opening.
- Designed for standard disinfectants. Refillable from the top.
- Wear parts can be replaced as modules.
- Mounting: With two screws through key holes and one optional anti-theft hole in the back wall.
- Delivery includes fixing material and self-adhesive information label "disinfectant".
- Weight, including single package: 0.5 kg

Dimensions: 71 x 229 x 110 mm

Article No. WP173-7

| Available surface | ID No.  |
|-------------------|---------|
| satin finished    | 727 178 |