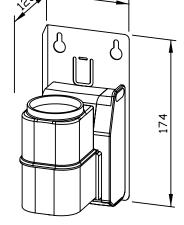

## SENSOR LIQUID SOAP DISPENSER WP173E-1 FOR MOUNTING IN CABINET

87 x 174 x 120 mm 200 ml soap tank

- Sensor liquid soap dispenser in robust, germ-reducing and easy-care stainless steel (AISI 316L).
- For mounting in cabinet on site.
- With EWAR® eModule touch-free operated and nondrip soap pump with 200 ml tank.
- Tank with large, lockable refill opening.
- Designed for standard liquid soaps or hand lotions. Refillable from the top.
- eModule battery-powered with two 1.5 V Baby/LR14 batteries.
- Power supply available as an option.
- Wear parts can be replaced as modules.
- Mounting: With three screws through key holes in the back wall
- Delivery includes fixing material and self-adhesive information label "Soap".
- Weight, including single package: 1.0 kg

Dimensions: 87 x 174 x 120 mm

Article No. WP173e-1

| Options                  | ID No.  |
|--------------------------|---------|
| Power supply for eModule | 923 060 |
|                          |         |
| Available surface        | ID No.  |