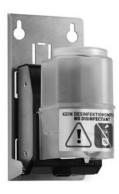

## SENSOR LIQUID SOAP DISPENSER WP173E-1 FOR MOUNTING IN CABINET

87 x 174 x 120 mm 200 ml soap tank

- Sensor liquid soap dispenser in robust, germ-reducing and easy-care stainless steel (AISI 316L).
- For mounting in cabinet on site.
- With EWAR® eModule touch-free operated and nondrip soap pump with 200 ml tank.
- Tank with large, lockable refill opening.
- Designed for standard liquid soaps or hand lotions. Refillable from the top.
- eModule battery-powered with two 1.5 V Baby/LR14 batteries.
- Power supply available as an option.
- Wear parts can be replaced as modules.
- Mounting: With three screws through key holes in the back wall
- Delivery includes fixing material and self-adhesive information label "Soap".
- Weight, including single package: 1.0 kg